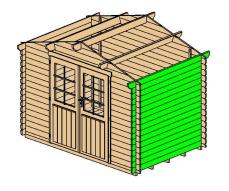

Floor Plan

| Floor Schedule |      |         |       |        |
|----------------|------|---------|-------|--------|
| Mark           | Type | Profile | Count | Length |

| FB  | FB 18x110   | ==== | 26 | 1740 |
|-----|-------------|------|----|------|
| BB1 | BB<br>20x40 |      | 2  | 2800 |
| BB2 | BB<br>20X40 |      | 2  | 1800 |