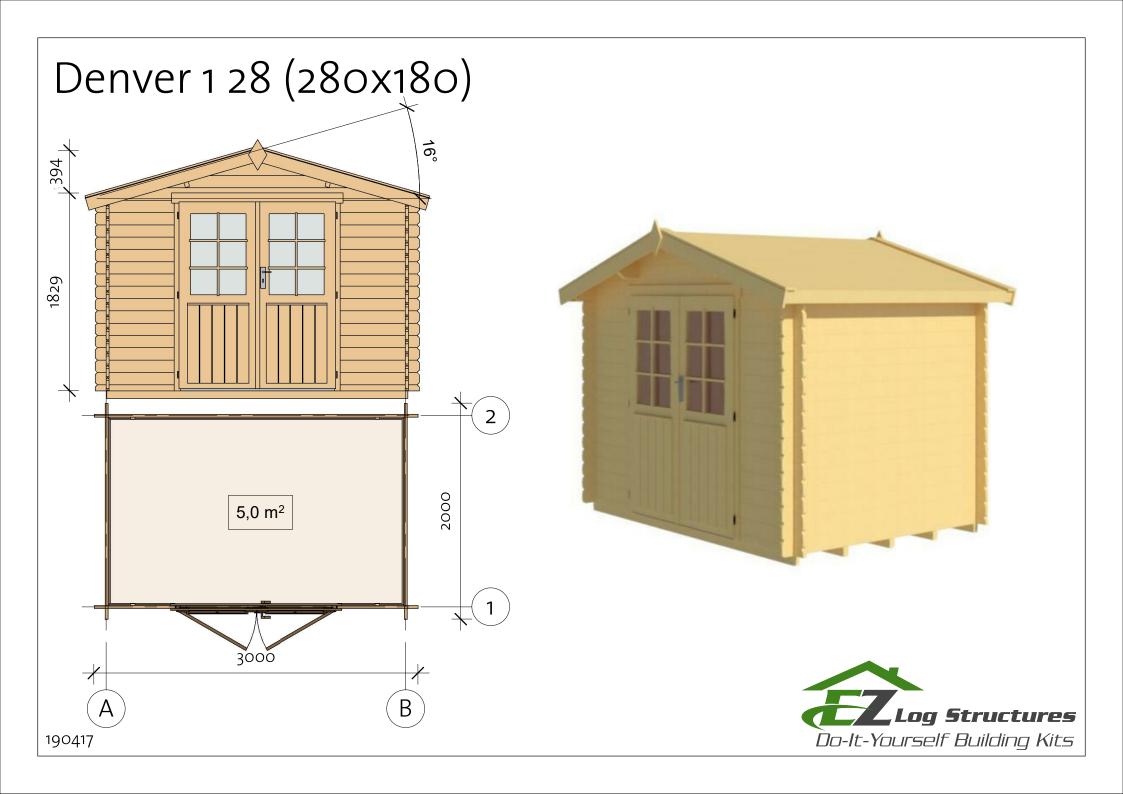

Floor Plan



| Floor Schedule |      |         |       |        |
|----------------|------|---------|-------|--------|
| Mark           | Type | Profile | Count | Length |

| FB  | FB 18x110   | ==== | 26 | 1740 |
|-----|-------------|------|----|------|
| BB1 | BB<br>20x40 |      | 2  | 2800 |
| BB2 | BB<br>20X40 |      | 2  | 1800 |



Wall 1



| Wall 1 |         |       |        |  |  |
|--------|---------|-------|--------|--|--|
|        |         |       | Cut    |  |  |
| Mark   | Profile | Count | Length |  |  |

| 1BL 1  | 28x57  | 2  | 750  |
|--------|--------|----|------|
| 1LG 1  | 28x114 | 30 | 750  |
| 1LG 2* | 28x114 | 1  | 794  |
| 1LG 3* | 28x114 | 1  | 1588 |
| 1LG 4* | 28x114 | 1  | 2382 |
| 1LG 5* | 28x114 | 1  | 3000 |

\* Gable - delivered premounted



| Log Pr