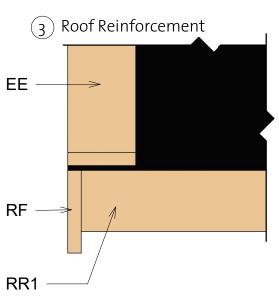

| Fascia Schedule |      |         |       |        |  |
|-----------------|------|---------|-------|--------|--|
| Mark            | Туре | Profile | Count | Length |  |

| EE  | Eave Edging<br>18x90           | 4 | 1655 |
|-----|--------------------------------|---|------|
| RF  | Roof Fascia<br>18x115          | 4 | 1655 |
| RR1 | Roof<br>reinforcement<br>18x90 | 2 | 2200 |
| RR2 | Roof<br>reinforcement<br>38x38 | 2 | 2200 |

| Mark | Туре                           | Profile | Count | Length |
|------|--------------------------------|---------|-------|--------|
|      |                                |         |       |        |
| EE   | Eave Edging<br>18x90           |         | 4     | 1655   |
| RF   | Roof Fascia<br>18x115          |         | 4     | 1655   |
| RR1  | Roof<br>reinforcement<br>18x90 |         | 2     | 2200   |
| RR2  | Roof<br>reinforcement<br>38x38 |         | 2     | 2200   |