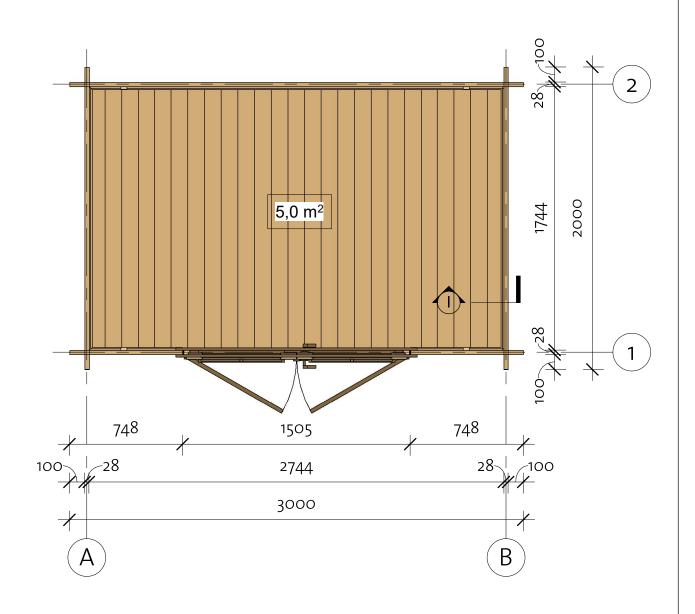

Floor Plan

| Floor Schedule |      |         |       |        |
|----------------|------|---------|-------|--------|
| Mark           | Type | Profile | Count | Length |

| FB  | FB 18x110   | ==== | 26 | 1740 |
|-----|-------------|------|----|------|
| BB1 | BB<br>20x40 |      | 2  | 2800 |
| BB2 | BB<br>20X40 |      | 2  | 1800 |