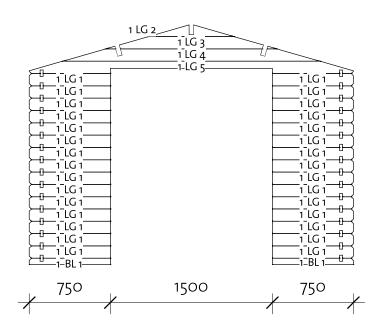

Wall 1

| Wall 1 |         |       |        |  |  |
|--------|---------|-------|--------|--|--|
|        |         |       | Cut    |  |  |
| Mark   | Profile | Count | Length |  |  |

| 1BL 1  | 28x57  | 2  | 750  |
|--------|--------|----|------|
| 1LG 1  | 28x114 | 30 | 750  |
| 1LG 2* | 28x114 | 1  | 794  |
| 1LG 3* | 28x114 | 1  | 1588 |
| 1LG 4* | 28x114 | 1  | 2382 |
| 1LG 5* | 28x114 | 1  | 3000 |

\* Gable - delivered premounted

| Log Profile Wall 1 |         |  |  |
|--------------------|---------|--|--|
| Profile            | Profile |  |  |

Wall 2

| Wall 2 |         |       |        |  |  |
|--------|---------|-------|--------|--|--|
|        |         |       | Cut    |  |  |
| Mark   | Profile | Count | Length |  |  |

| 2BL 1  | 28x57  | 1  | 3000 |
|--------|--------|----|------|
| 2LG 1* | 28x114 | 1  | 794  |
| 2LG 2* | 28x114 | 1  | 1588 |
| 2LG 3* | 28x114 | 1  | 2382 |
| 2LG 4* | 28x114 | 1  | 3000 |
| 2LG 5  | 28x114 | 15 | 3000 |

<sup>\*</sup> Gable - delivered premounted

Wall A

| Wall A                    |        |    |      |  |  |  |
|---------------------------|--------|----|------|--|--|--|
| Mark Profile Count Length |        |    |      |  |  |  |
| ALG 1                     | 28x114 | 15 | 2000 |  |  |  |
| ATL 1                     | 28x119 | 1  | 2200 |  |  |  |