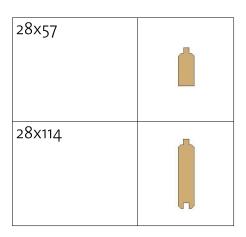

| Log Profiles |         |
|--------------|---------|
| Profile      | Profile |

| 28x57  |  |
|--------|--|
| 28x114 |  |
| 28x119 |  |