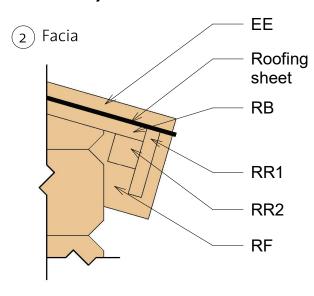

| Fascia Schedule |      |         |       |        |  |
|-----------------|------|---------|-------|--------|--|
| Mark            | Туре | Profile | Count | Length |  |

| EE  | Eave Edging<br>18x90           | 4 | 1655 |
|-----|--------------------------------|---|------|
| RF  | Roof Fascia<br>18x115          | 4 | 1655 |
| RR1 | Roof<br>reinforcement<br>18x90 | 2 | 2200 |
| RR2 | Roof<br>reinforcement<br>38x38 | 2 | 2200 |

| Mark | Туре                           | Profile | Count | Length |
|------|--------------------------------|---------|-------|--------|
|      |                                |         |       |        |
| EE   | Eave Edging<br>18x90           |         | 4     | 1655   |
| RF   | Roof Fascia<br>18x115          |         | 4     | 1655   |
| RR1  | Roof<br>reinforcement<br>18x90 |         | 2     | 2200   |
| RR2  | Roof<br>reinforcement<br>38x38 |         | 2     | 2200   |