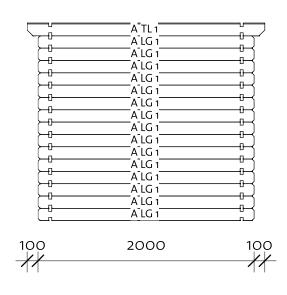

<sup>\*</sup> Gable - delivered premounted

| Wall A |         |       |        |
|--------|---------|-------|--------|
|        |         |       | Cut    |
| Mark   | Profile | Count | Length |

| ALG 1 | 28x114 | 15 | 2000 |
|-------|--------|----|------|
| ATL 1 | 28x119 | 1  | 2200 |

| Wall B  |             |       |        |  |
|---------|-------------|-------|--------|--|
| A A =l. | D., - 6:1 - | C     | Cut    |  |
| Mark    | Profile     | Count | Length |  |

| BLG 1 | 28x114 | 15 | 2000 |
|-------|--------|----|------|
| BTL 1 | 28x119 | 1  | 2200 |