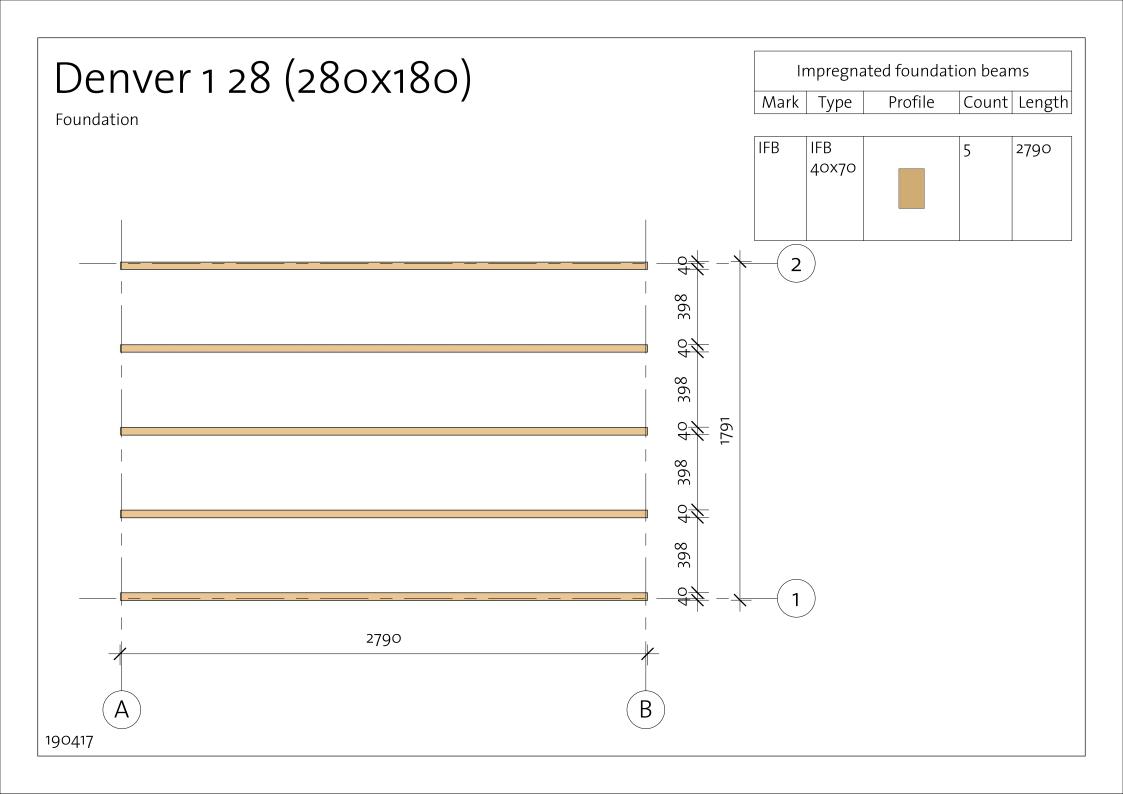

#### List of all items 1

| Ir   | Impregnated foundation beams |         |       |        |  |
|------|------------------------------|---------|-------|--------|--|
| Mark | Туре                         | Profile | Count | Length |  |
| IFB  | IFB<br>40x70                 |         | 5     | 2790   |  |
|      |                              |         |       |        |  |