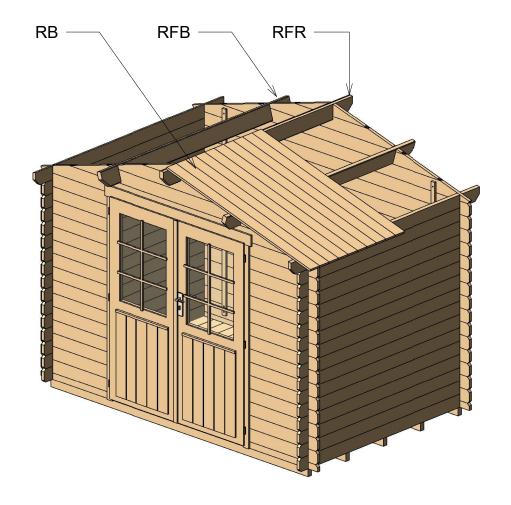

Roof 1

|      |      | Roof    |       |        |
|------|------|---------|-------|--------|
| Mark | Туре | Profile | Count | Length |

| RFR | Ridge<br>40x143     |             | 1  | 2200 |
|-----|---------------------|-------------|----|------|
| RFB | Beam<br>40x143      |             | 2  | 2200 |
| RB  | Roofboard<br>18x110 | <del></del> | 42 | 1615 |

Fascia Schedule

|      | Roof                |             |       |        |  |  |
|------|---------------------|-------------|-------|--------|--|--|
| Mark | Туре                | Profile     | Count | Length |  |  |
|      |                     |             |       |        |  |  |
| RFR  | Ridge<br>40x143     |             | 1     | 2200   |  |  |
| RFB  | Beam<br>40x143      |             | 2     | 2200   |  |  |
| RB   | Roofboard<br>18x110 | <del></del> | 42    | 1615   |  |  |
|      |                     |             |       |        |  |  |