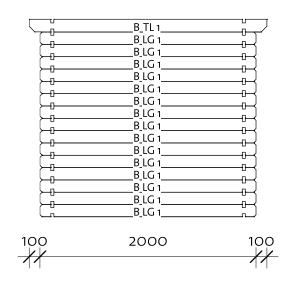

Wall B

| Wall B |         |       |               |  |  |  |
|--------|---------|-------|---------------|--|--|--|
| Mark   | Profile | Count | Cut<br>Length |  |  |  |

| BLG 1 | 28x114 | 15 | 2000 |
|-------|--------|----|------|
| BTL 1 | 28x119 | 1  | 2200 |

| Wall B  |             |       |        |  |
|---------|-------------|-------|--------|--|
| A A =l. | D., - 6:1 - | C     | Cut    |  |
| Mark    | Profile     | Count | Length |  |

| BLG 1 | 28x114 | 15 | 2000 |
|-------|--------|----|------|
| BTL 1 | 28x119 | 1  | 2200 |