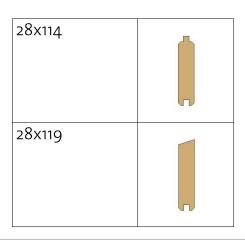

| Log Profiles |         |
|--------------|---------|
| Profile      | Profile |

| 28x57  |  |
|--------|--|
| 28x114 |  |
| 28x119 |  |