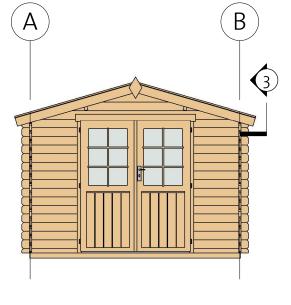

<sup>\*</sup> Gable - delivered premounted

Wall A

| Wall A                    |        |    |      |  |  |  |
|---------------------------|--------|----|------|--|--|--|
| Mark Profile Count Length |        |    |      |  |  |  |
| ALG 1                     | 28x114 | 15 | 2000 |  |  |  |
| ATL 1                     | 28x119 | 1  | 2200 |  |  |  |

Wall B

| Wall B |         |       |               |  |  |  |
|--------|---------|-------|---------------|--|--|--|
| Mark   | Profile | Count | Cut<br>Length |  |  |  |

| BLG 1 | 28x114 | 15 | 2000 |
|-------|--------|----|------|
| BTL 1 | 28x119 | 1  | 2200 |

<sup>\*</sup> Gable - delivered premounted

| Wall A |         |       |        |
|--------|---------|-------|--------|
|        |         |       | Cut    |
| Mark   | Profile | Count | Length |

| ALG 1 | 28x114 | 15 | 2000 |
|-------|--------|----|------|
| ATL 1 | 28x119 | 1  | 2200 |

| Wall B  |             |       |        |  |
|---------|-------------|-------|--------|--|
| A A =l. | D., - 6:1 - | C     | Cut    |  |
| Mark    | Profile     | Count | Length |  |

| BLG 1 | 28x114 | 15 | 2000 |
|-------|--------|----|------|
| BTL 1 | 28x119 | 1  | 2200 |