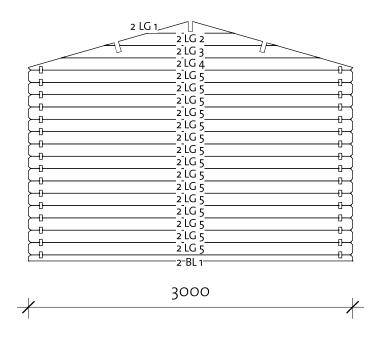

| 2BL 1  | 28x57  | 1  | 3000 |
|--------|--------|----|------|
| 2LG 1* | 28x114 | 1  | 794  |
| 2LG 2* | 28x114 | 1  | 1588 |
| 2LG 3* | 28x114 | 1  | 2382 |
| 2LG 4* | 28x114 | 1  | 3000 |
| 2LG 5  | 28x114 | 15 | 3000 |

<sup>\*</sup> Gable - delivered premounted

Wall A

| Wall A                    |        |    |      |  |  |  |
|---------------------------|--------|----|------|--|--|--|
| Mark Profile Count Length |        |    |      |  |  |  |
| ALG 1                     | 28x114 | 15 | 2000 |  |  |  |
| ATL 1                     | 28x119 | 1  | 2200 |  |  |  |