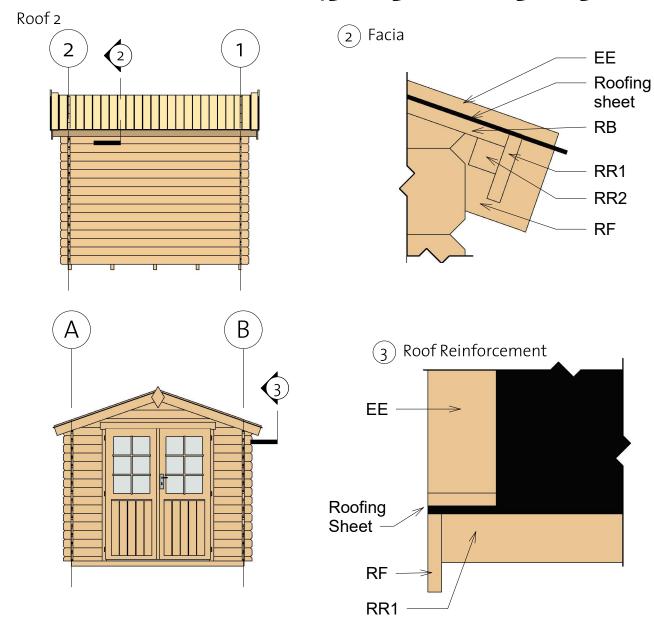

Roof 1

| RFR | Ridge<br>40x143     |   | 1  | 106<br>5/16" |
|-----|---------------------|---|----|--------------|
| RB  | Roofboard<br>18x110 | - | 52 | 54<br>5/16"  |

| Fascia Schedule |                                |         |       |              |
|-----------------|--------------------------------|---------|-------|--------------|
| Mark            | Туре                           | Profile | Count | Length       |
| EE              | Eave Edging<br>18x90           |         | 4     | 57<br>1/16"  |
| RF              | Roof Fascia<br>18x115          |         | 4     | 57<br>1/16"  |
| RR1             | Roof<br>reinforcement<br>18x90 |         | 2     | 106<br>5/16" |
| RR2             | Roof<br>reinforcement<br>38x38 | -       | 2     | 106<br>5/16" |

|     | <i>J</i> 1                     |   |              |
|-----|--------------------------------|---|--------------|
|     |                                |   |              |
| EE  | Eave Edging<br>18x90           | 4 | 57<br>1/16"  |
| RF  | Roof Fascia<br>18x115          | 4 | 57<br>1/16"  |
| RR1 | Roof<br>reinforcement<br>18x90 | 2 | 106<br>5/16" |
| RR2 | Roof<br>reinforcement<br>38x38 | 2 | 106<br>5/16" |