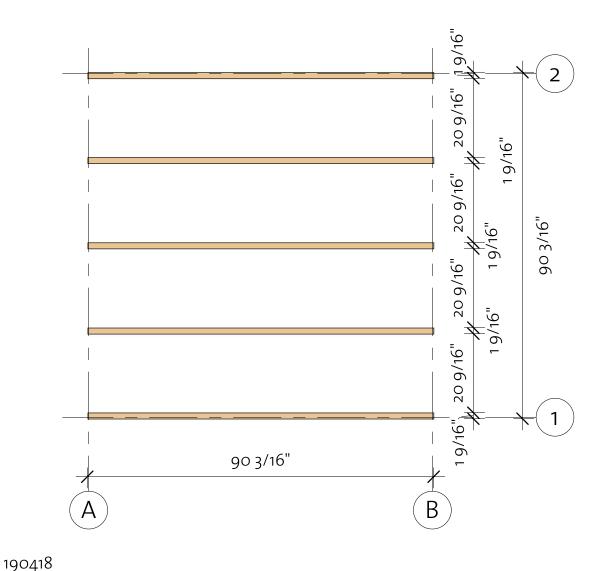

#### List of all items 1

| Ir   | Impregnated foundation beams |         |       |             |  |
|------|------------------------------|---------|-------|-------------|--|
| Mark | Type                         | Profile | Count | Length      |  |
| IFB  | IFB<br>40X70                 |         | 5     | 90<br>3/16" |  |