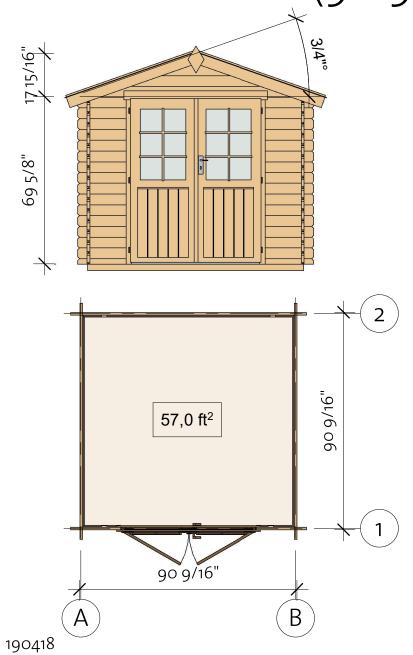

Foundation

Floor Plan

(I) Baseboard

|      | F    | loor Schedule | 2     |        |
|------|------|---------------|-------|--------|
| Mark | Type | Profile       | Count | Length |

| FB | FB 18x110   | <del>-</del> | 22 | 88<br>3/16" |
|----|-------------|--------------|----|-------------|
| ВВ | BB<br>20x40 |              | 4  | 86 5/8"     |

|      | Floor Schedule |         |       |             |  |
|------|----------------|---------|-------|-------------|--|
| Mark | Type           | Profile | Count | Length      |  |
| FB   | FB 18x110      |         | 22    | 88<br>3/16" |  |
| ВВ   | BB<br>20x40    |         | 4     | 86 5/8"     |  |