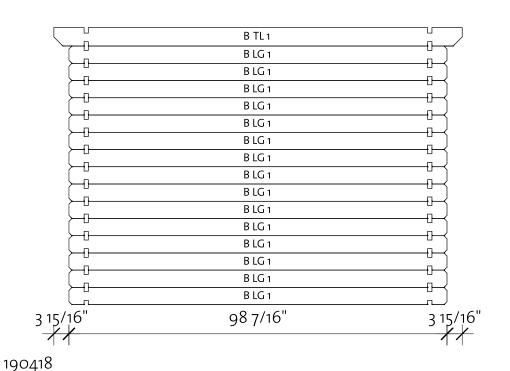

Wall B

| Wall B |         |       |               |  |
|--------|---------|-------|---------------|--|
| Mark   | Profile | Count | Cut<br>Length |  |
|        |         |       |               |  |

| BLG 1 | 28x114 | 15 | 98 7/16" |
|-------|--------|----|----------|
| BTL 1 | 28x122 | 1  | 106      |
|       |        |    | 5/16"    |