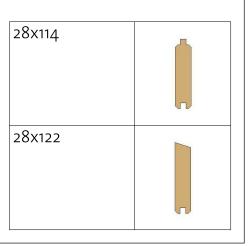

Wall B

| Wall B |         |       |               |  |
|--------|---------|-------|---------------|--|
| Mark   | Profile | Count | Cut<br>Length |  |
|        |         |       |               |  |

| BLG 1 | 28x114 | 15 | 98 7/16" |
|-------|--------|----|----------|
| BTL 1 | 28x122 | 1  | 106      |
|       |        |    | 5/16"    |