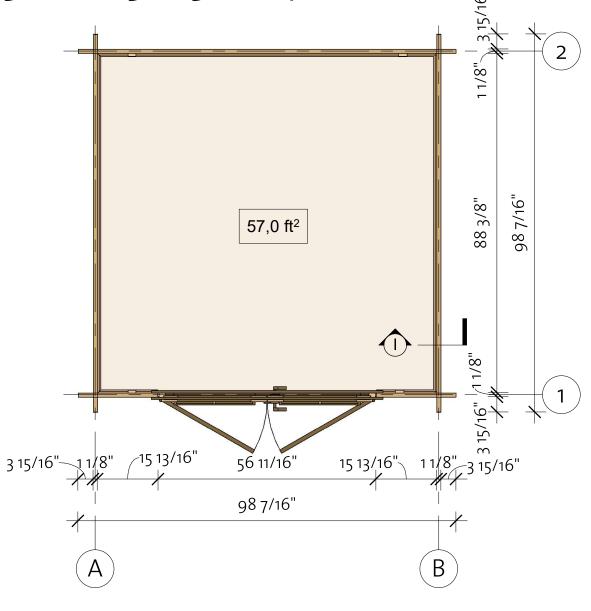

Foundation

Floor Plan

(I) Baseboard

|      | F    | loor Schedule | 2     |        |
|------|------|---------------|-------|--------|
| Mark | Type | Profile       | Count | Length |

| FB | FB 18x110   | <del>-</del> | 22 | 88<br>3/16" |
|----|-------------|--------------|----|-------------|
| ВВ | BB<br>20x40 |              | 4  | 86 5/8"     |