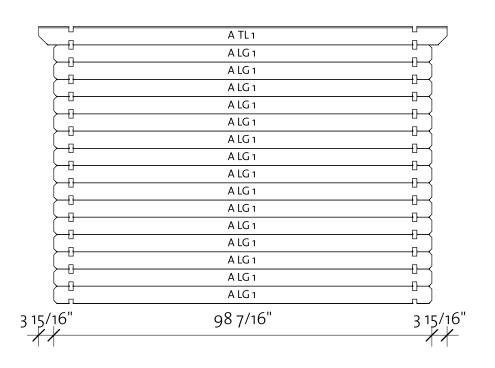

Wall A

| Wall A |          |       |        |  |
|--------|----------|-------|--------|--|
|        |          |       | Cut    |  |
| Mark   | Profile  | Count | Length |  |
|        | <u> </u> |       |        |  |

| ALG 1 | 28x114 | 15 | 98 7/16" |
|-------|--------|----|----------|
| ATL 1 | 28x122 | 1  | 106      |
|       |        |    | 5/16"    |

| Log Profile Wall A |         |  |
|--------------------|---------|--|
| Profile            | Profile |  |