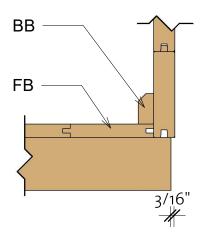

Foundation

Floor Plan

(I) Baseboard

|      | F    | loor Schedule | 2     |        |
|------|------|---------------|-------|--------|
| Mark | Type | Profile       | Count | Length |

| FB | FB 18x110   | <del>-</del> | 22 | 88<br>3/16" |
|----|-------------|--------------|----|-------------|
| ВВ | BB<br>20x40 |              | 4  | 86 5/8"     |