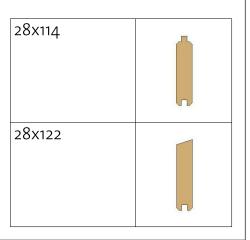

Wall 1

| Wall 1 |         |       |               |
|--------|---------|-------|---------------|
| Mark   | Profile | Count | Cut<br>Length |

| 1BL 1  | 28x57  | 2  | 20 7/8"   |
|--------|--------|----|-----------|
| 1LG 1  | 28x114 | 30 | 20 7/8"   |
| 1LG 2* | 28x114 | 1  | 25 15/16" |
| 1LG 3* | 28x114 | 1  | 51 9/16"  |
| 1LG 4* | 28x114 | 1  | 77 1/4"   |
| 1LG 5* | 28x114 | 1  | 98 7/16"  |

Wall 2

| Wall 2 |         |       |               |
|--------|---------|-------|---------------|
| Mark   | Profile | Count | Cut<br>Length |
|        |         |       | 0             |

| 2BL 1  | 28x57  | 1  | 98 7/16"  |
|--------|--------|----|-----------|
| 2LG 1* | 28x114 | 1  | 25 15/16" |
| 2LG 2* | 28x114 | 1  | 51 9/16"  |
| 2LG 3* | 28x114 | 1  | 77 1/4"   |
| 2LG 4* | 28x114 | 1  | 98 7/16"  |
| 2LG 5  | 28x114 | 15 | 98 7/16"  |

| ALG 1 | 28x114 | 15 | 98 7/16" |
|-------|--------|----|----------|
| ATL 1 | 28x122 | 1  | 106      |
|       |        |    | 5/16"    |

| Log Profile Wall A |         |  |
|--------------------|---------|--|
| Profile            | Profile |  |

Wall B

| Wall B |         |       |               |  |
|--------|---------|-------|---------------|--|
| Mark   | Profile | Count | Cut<br>Length |  |
|        |         |       |               |  |

| BLG 1 | 28x114 | 15 | 98 7/16" |
|-------|--------|----|----------|
| BTL 1 | 28x122 | 1  | 106      |
|       |        |    | 5/16"    |