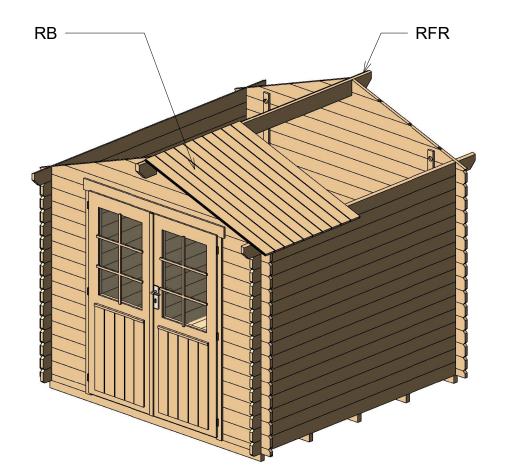

Roof 1

| RFR | Ridge<br>40x143     |   | 1  | 106<br>5/16" |
|-----|---------------------|---|----|--------------|
| RB  | Roofboard<br>18x110 | - | 52 | 54<br>5/16"  |

| Fascia Schedule |                                |         |       |              |
|-----------------|--------------------------------|---------|-------|--------------|
| Mark            | Туре                           | Profile | Count | Length       |
| EE              | Eave Edging<br>18x90           |         | 4     | 57<br>1/16"  |
| RF              | Roof Fascia<br>18x115          |         | 4     | 57<br>1/16"  |
| RR1             | Roof<br>reinforcement<br>18x90 |         | 2     | 106<br>5/16" |
| RR2             | Roof<br>reinforcement<br>38x38 | -       | 2     | 106<br>5/16" |