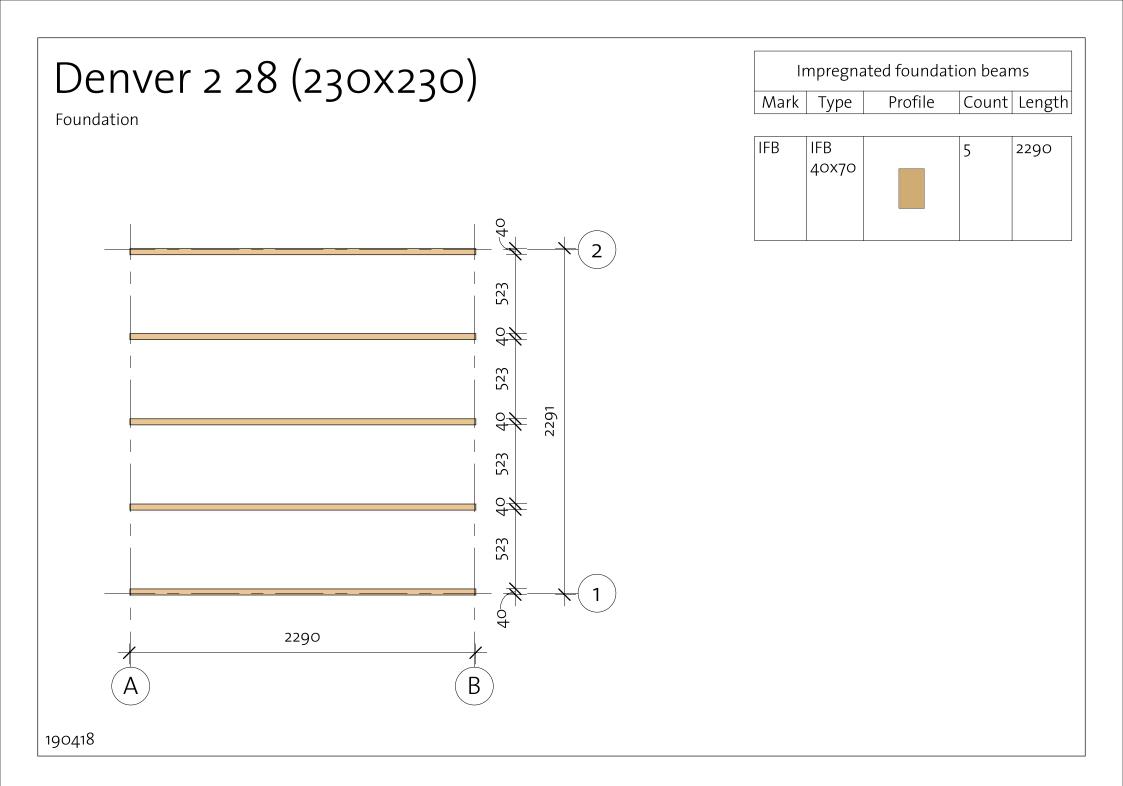

#### Denver 2 28 (230x230) List of all items 1

| Impregnated foundation beams |                              |         |       |                |                 | Floor Schedule                      |               |           |          |  |
|------------------------------|------------------------------|---------|-------|----------------|-----------------|-------------------------------------|---------------|-----------|----------|--|
| Marl                         | k Type                       | Profile | Count | Length         | Mar             | k Type                              | Profile       | Count     | Length   |  |
| IFB                          | IFB<br>40x70                 |         | 5     | 2290           | FB              | FB 18x110                           |               | 22        | 2240     |  |
|                              |                              |         |       |                | BB              | BB<br>20x40                         |               | 4         | 2200     |  |
|                              |                              | Roof    |       |                |                 | Fa                                  | scia Schedule | 2         |          |  |
|                              |                              |         |       |                |                 |                                     |               |           |          |  |
| Лark                         | Туре                         | Profile | Count | Length         | Mark            | Туре                                | Profile       | Cour      | nt Lengt |  |
| FR                           | Type<br>Ridge<br>40x143      | Profile | Count | Length<br>2700 | EE              | Type<br>Eave Edging<br>18x90        | Profile       | Cour<br>4 | 1450     |  |
| FR<br>B                      | Ridge                        | Profile | 1     |                | EE<br>RF        | Eave Edging                         | Profile       |           |          |  |
| FR<br>B                      | Ridge<br>40x143<br>Roofboard | Profile | 1     | 2700           | EE<br>RF<br>RR1 | Eave Edging<br>18x90<br>Roof Fascia | Profile       | 4         | 1450     |  |