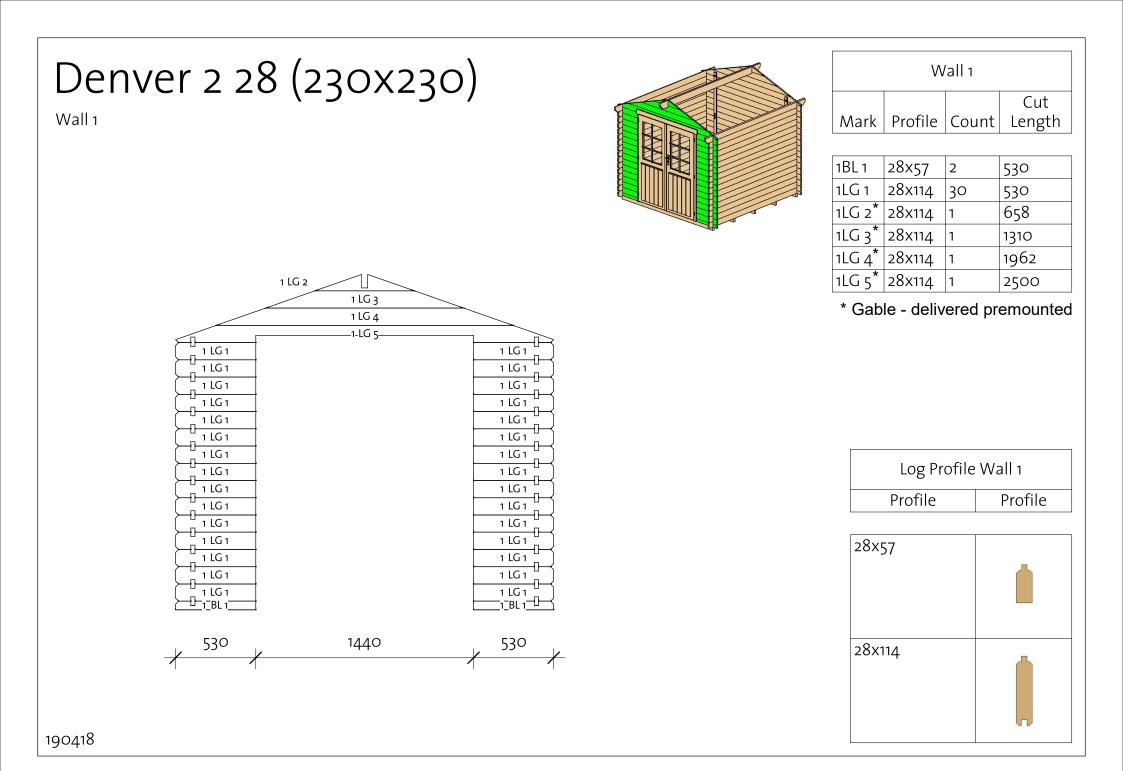

#### Denver 2 28 (230x230) List of all items 2

| Wall 1 |         |       |               |  | Wall 2 |         |       |               |
|--------|---------|-------|---------------|--|--------|---------|-------|---------------|
| Mark   | Profile | Count | Cut<br>Length |  | Mark   | Profile | Count | Cut<br>Length |
|        |         |       |               |  |        |         |       |               |
| 1BL 1  | 28x57   | 2     | 530           |  | 2BL 1  | 28x57   | 1     | 2500          |
| 1LG 1  | 28x114  | 30    | 530           |  | 2LG 1* | 28x114  | 1     | 658           |
| 1LG 2* | 28x114  | 1     | 658           |  | 2LG 2* | 28x114  | 1     | 1310          |
| 1LG 3* | 28x114  | 1     | 1310          |  | 2LG 3* | 28x114  | 1     | 1962          |
| 1LG 4* | 28x114  | 1     | 1962          |  | 2LG 4* | 28x114  | 1     | 2500          |
| 1LG 5* | 28x114  | 1     | 2500          |  | 2LG 5  | 28x114  | 15    | 2500          |
| ·      | •       |       |               |  |        | •       |       |               |