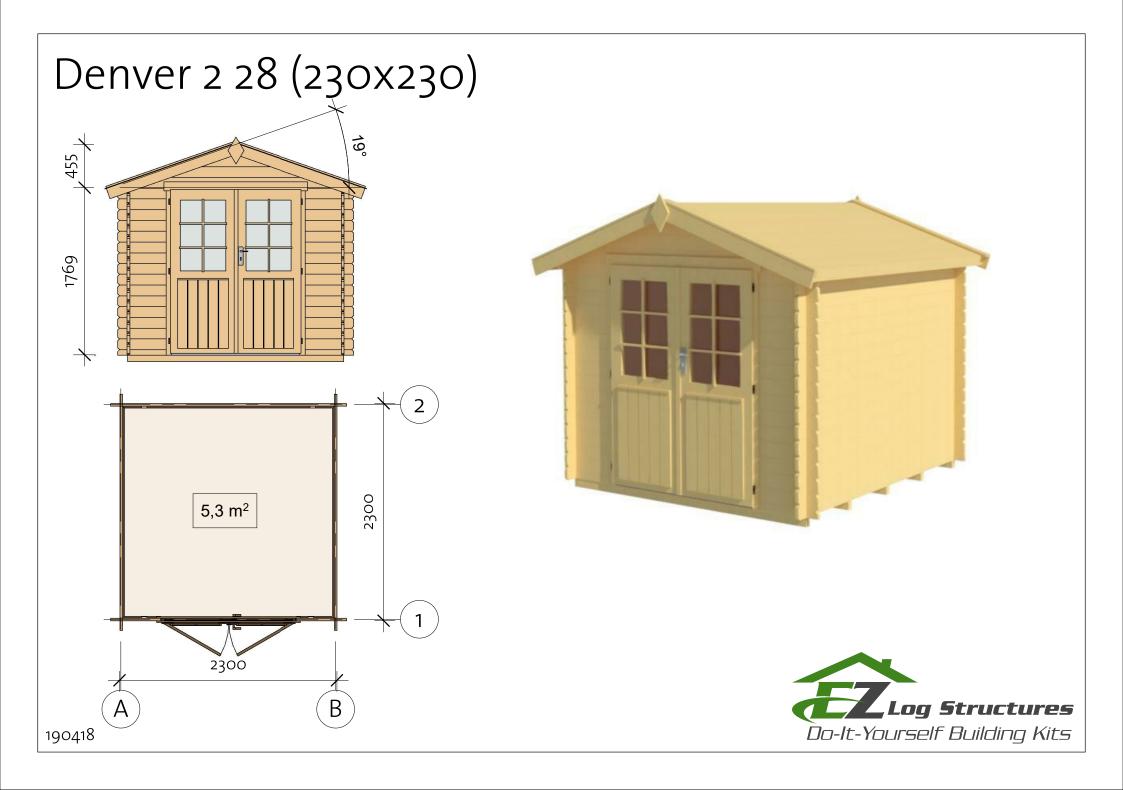

# 

# Denver 2 28 (230x230)

Wall 2

| Wall 2 |         |       |               |
|--------|---------|-------|---------------|
| Mark   | Profile | Count | Cut<br>Length |
|        |         |       |               |
| 2BL 1  | 28x57   | 1     | 2500          |
|        | 28x114  | 1     | 658           |
| 2LG 2* | 28x114  | 1     | 1310          |
| 2LG 3* | 28x114  | 1     | 1962          |
| 2LG 4* | 28x114  | 1     | 2500          |
| 2LG 5  | 28x114  | 15    | 2500          |

\* Gable - delivered premounted

| Log Profile Wall 2 |         |
|--------------------|---------|
| Profile            | Profile |



| 2 | 2500 |
|---|------|
|   |      |

-2-BL 1

|     | 2LG 3   |
|-----|---------|
|     | 2LG 4 П |
| -U- | 2 LG 5  |
| -0- | 2 LG 5  |
|     | 2 LG 5  |
| -0- | 2 LG