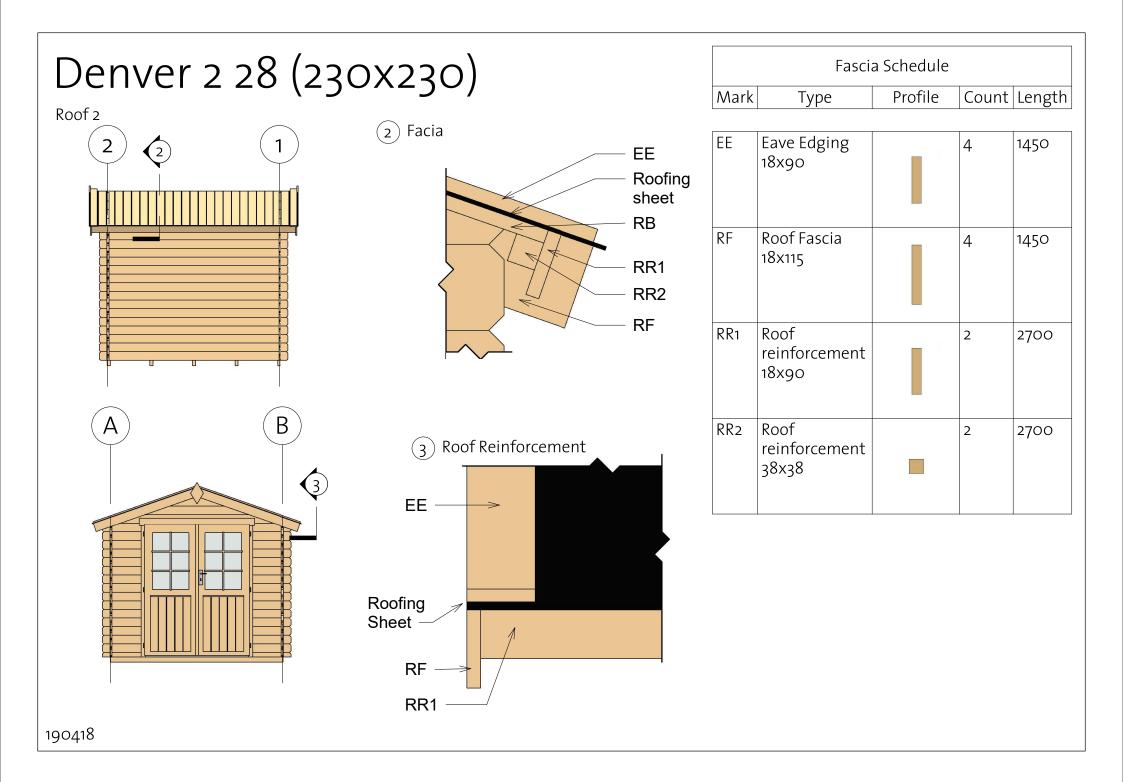

#### Denver 2 28 (230x230) List of all items 1

| Impregnated foundation beams |                              |         |       |                |                 | Floor Schedule                      |               |           |          |  |
|------------------------------|------------------------------|---------|-------|----------------|-----------------|-------------------------------------|---------------|-----------|----------|--|
| Marl                         | k Type                       | Profile | Count | Length         | Mar             | k Type                              | Profile       | Count     | Length   |  |
| IFB                          | IFB<br>40x70                 |         | 5     | 2290           | FB              | FB 18x110                           |               | 22        | 2240     |  |
|                              |                              |         |       |                | BB              | BB<br>20x40                         |               | 4         | 2200     |  |
|                              |                              | Roof    |       |                |                 | Fa                                  | scia Schedule | 2         |          |  |
|                              |                              |         |       |                |                 |                                     |               |           |          |  |
| Лark                         | Туре                         | Profile | Count | Length         | Mark            | Туре                                | Profile       | Cour      | nt Lengt |  |
| FR                           | Type<br>Ridge<br>40x143      | Profile | Count | Length<br>2700 | EE              | Type<br>Eave Edging<br>18x90        | Profile       | Cour<br>4 | 1450     |  |
| FR<br>B                      | Ridge                        | Profile | 1     |                | EE<br>RF        | Eave Edging                         | Profile       |           |          |  |
| FR<br>B                      | Ridge<br>40x143<br>Roofboard | Profile | 1     | 2700           | EE<br>RF<br>RR1 | Eave Edging<br>18x90<br>Roof Fascia | Profile       | 4         | 1450     |  |