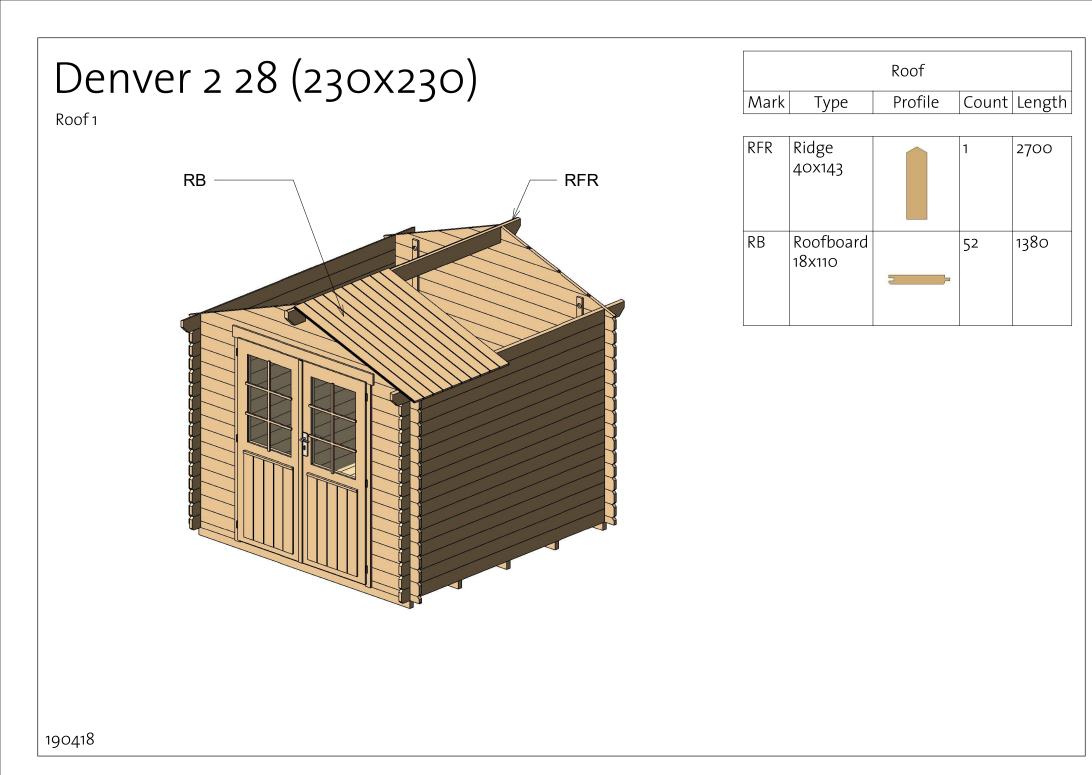

#### Denver 2 28 (230x230) List of all items 1

| Impregnated foundation beams |                              |         |       |                |                 | Floor Schedule                      |               |           |          |  |
|------------------------------|------------------------------|---------|-------|----------------|-----------------|-------------------------------------|---------------|-----------|----------|--|
| Marl                         | k Type                       | Profile | Count | Length         | Mar             | k Type                              | Profile       | Count     | Length   |  |
| IFB                          | IFB<br>40x70                 |         | 5     | 2290           | FB              | FB 18x110                           |               | 22        | 2240     |  |
|                              |                              |         |       |                | BB              | BB<br>20x40                         |               | 4         | 2200     |  |
|                              |                              | Roof    |       |                |                 | Fa                                  | scia Schedule | 2         |          |  |
|                              |                              |         |       |                |                 |                                     |               |           |          |  |
| Лark                         | Туре                         | Profile | Count | Length         | Mark            | Туре                                | Profile       | Cour      | nt Lengt |  |
| FR                           | Type<br>Ridge<br>40x143      | Profile | Count | Length<br>2700 | EE              | Type<br>Eave Edging<br>18x90        | Profile       | Cour<br>4 | 1450     |  |
| FR<br>B                      | Ridge                        | Profile | 1     |                | EE<br>RF        | Eave Edging                         | Profile       |           |          |  |
| FR<br>B                      | Ridge<br>40x143<br>Roofboard | Profile | 1     | 2700           | EE<br>RF<br>RR1 | Eave Edging<br>18x90<br>Roof Fascia | Profile       | 4         | 1450     |  |