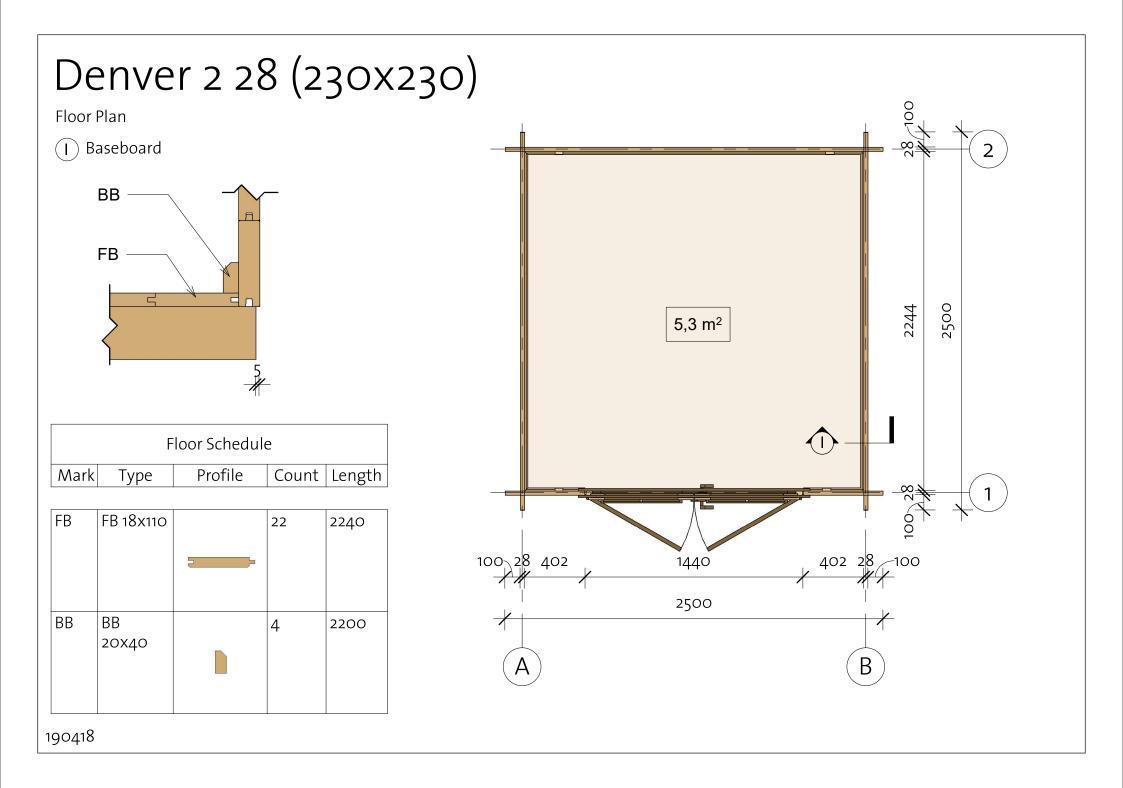

#### Denver 2 28 (230x230) List of all items 1

| Impregnated foundation beams |                              |         |       |                |                 | Floor Schedule                      |               |           |          |  |
|------------------------------|------------------------------|---------|-------|----------------|-----------------|-------------------------------------|---------------|-----------|----------|--|
| Marl                         | k Type                       | Profile | Count | Length         | Mar             | k Type                              | Profile       | Count     | Length   |  |
| IFB                          | IFB<br>40x70                 |         | 5     | 2290           | FB              | FB 18x110                           |               | 22        | 2240     |  |
|                              |                              |         |       |                | BB              | BB<br>20x40                         |               | 4         | 2200     |  |
|                              |                              | Roof    |       |                |                 | Fa                                  | scia Schedule | 2         |          |  |
|                              |                              |         |       |                |                 |                                     |               |           |          |  |
| Лark                         | Туре                         | Profile | Count | Length         | Mark            | Туре                                | Profile       | Cour      | nt Lengt |  |
| FR                           | Type<br>Ridge<br>40x143      | Profile | Count | Length<br>2700 | EE              | Type<br>Eave Edging<br>18x90        | Profile       | Cour<br>4 | 1450     |  |
| FR<br>B                      | Ridge                        | Profile | 1     |                | EE<br>RF        | Eave Edging                         | Profile       |           |          |  |
| FR<br>B                      | Ridge<br>40x143<br>Roofboard | Profile | 1     | 2700           | EE<br>RF<br>RR1 | Eave Edging<br>18x90<br>Roof Fascia | Profile       | 4         | 1450     |  |