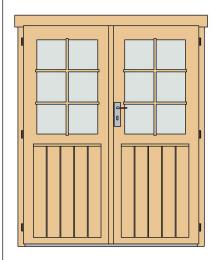

#### Extras

| Door Schedule |                    |       |        |       |
|---------------|--------------------|-------|--------|-------|
| Model         | Туре               | Width | Height | Count |
| BDD3R         | Basic<br>double    | 1425  | 1775   | 1     |
|               | door 3<br>right    |       |        |       |
| DCB6          | Door<br>crossbar 6 |       |        | 2     |