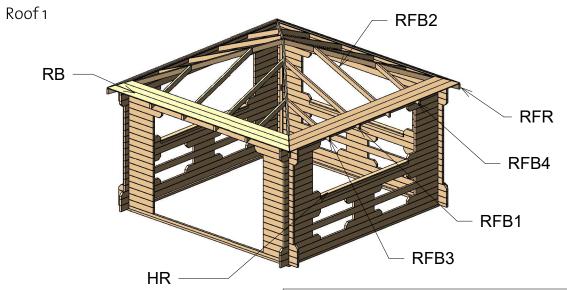

27 9/16"

|      |      | Roof    |       |        |
|------|------|---------|-------|--------|
| Mark | Type | Profile | Count | Length |

| RFB1 | 40x85 | 4 | 76<br>9/16" |
|------|-------|---|-------------|
| RFB2 | 40x85 | 4 | 76<br>9/16" |
| RFB3 | 40x85 | 4 | 44<br>9/16" |
| RFB4 | 40x85 | 4 | 44<br>9/16" |
| RFR  | 40×94 | 4 | 124<br>7/8" |

|      | Roofb | oards   |       |        |
|------|-------|---------|-------|--------|
| Mark | Type  | Profile | Count | Length |

|      | Roofb | ooards  |       |        |
|------|-------|---------|-------|--------|
| Mark | Туре  | Profile | Count | Length |

| RB 1 | Roofboard 18x110 |             | 4 | 8 9/16"  |
|------|------------------|-------------|---|----------|
|      |                  | <del></del> |   |          |
| RB 2 | Roofboard 18x110 |             | 4 | 16 9/16" |
| RB 3 | Roofboard 18x110 |             | 4 | 24 9/16" |
| RB4  | Roofboard 18x110 |             | 4 | 32 9/16" |
| RB 5 | Roofboard 18x110 |             | 4 | 40 9/16" |
| RB 6 | Roofboard 18x110 |             | 4 | 48 9/16" |
| RB 7 | Roofboard 18x110 |             | 4 | 56 9/16" |
| RB 8 | Roofboard 18x110 |             | 4 | 64 9/16" |
| RB 9 | Roofboard 18x110 |             | 4 | 72 9/16" |

| RB 10 | Roofboard 18x110 | 4 | 80 9/16"  |
|-------|------------------|---|-----------|
| RB 11 | Roofboard 18x110 | 4 | 88 9/16"  |
| RB 12 | Roofboard 18x110 | 4 | 96 9/16"  |
| RB 13 | Roofboard 18x110 | 4 | 104 9/16" |
| RB 14 | Roofboard 18x110 | 4 | 112 9/16" |
| RB 15 | Roofboard 18x110 | 4 | 120 9/16" |
| RB 16 | Roofboard 18x110 | 4 | 128 9/16" |
| RB 17 | Roofboard 18x110 | 4 | 136 5/8"  |
| RB 18 | Roofboard 18x110 | 4 | 144 5/8"  |
| RB 19 | Roofboard 18x110 | 4 | 152 5/8"  |
| RB 20 | Roofboard 18x110 | 4 | 160 5/8"  |
| RB 21 | Roofboard 18x110 | 4 | 168 5/8"  |

Fascia Schedule

Mark Type Profile Count Length

RF Roof Fascia | 4 | 169 | 13/16"

Handrails

Mark Type | Profile | Count | Length

Extras

18x40

4