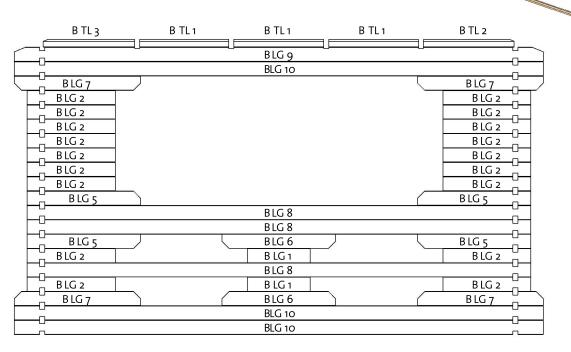

Log Profile Wall A

Profile Profile

Log Profile Wall A

Profile Profile

40X114

Wall B

| BLG 1  | 40X114 | 2  | 19 11/16" |
|--------|--------|----|-----------|
| BLG 2  | 40X114 | 18 | 27 9/16"  |
| BLG 5  | 40X114 | 4  | 35 7/16"  |
| BLG 6  | 40X114 | 2  | 35 7/16"  |
| BLG 7  | 40X114 | 4  | 39 3/8"   |
| BLG 8  | 40X114 | 3  | 157 1/2"  |
| BLG 9  | 40X114 | 1  | 165 3/8"  |
| BLG 10 | 40X114 | 3  | 165 3/8"  |
| BTL 1  | 40x63  | 3  | 28"       |
| BTL 2  | 40x63  | 1  | 28 7/16"  |
| BTL 3  | 40x63  | 1  | 28 9/16"  |

Log Profile Wall B

Profile Profile

40X114

| Log Profile Wall B |  |  |  |  |
|--------------------|--|--|--|--|
| Profile Profile    |  |  |  |  |
|                    |  |  |  |  |

3 15/16" 27 9/16"

102 3/8"

| Wall B     |         |        |           |  |
|------------|---------|--------|-----------|--|
| م م م براد | Duafila | Carrat | Cut       |  |
| Mark       | Profile | Count  | Length    |  |
| BLG 1      | 40X114  | 2      | 19 11/16" |  |
| BLG 2      | 40X114  | 18     | 27 9/16"  |  |
| BLG 5      | 40X114  | 4      | 35 7/16"  |  |
| BLG 6      | 40X114  | 2      | 35 7/16"  |  |
| BLG 7      | 40X114  | 4      | 39 3/8"   |  |
| BLG 8      | 40X114  | 3      | 157 1/2"  |  |
| BLG 9      | 40X114  | 1      | 165 3/8"  |  |
| BLG 10     | 40X114  | 3      | 165 3/8"  |  |
| BTL 1      | 40x63   | 3      | 28"       |  |
| BTL 2      | 40x63   | 1      | 28 7/16"  |  |
| BTL 3      | 40x63   | 1      | 28 9/16"  |  |