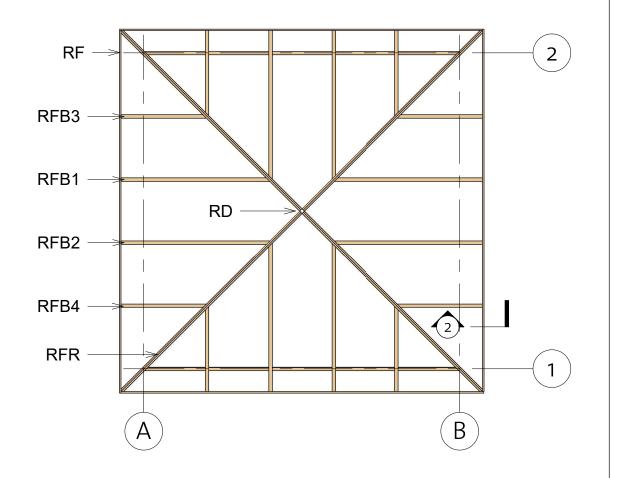

27 9/16"

|      |      | Roof    |       |        |
|------|------|---------|-------|--------|
| Mark | Type | Profile | Count | Length |

| RFB1 | 40x85 | 4 | 76<br>9/16" |
|------|-------|---|-------------|
| RFB2 | 40x85 | 4 | 76<br>9/16" |
| RFB3 | 40x85 | 4 | 44<br>9/16" |
| RFB4 | 40x85 | 4 | 44<br>9/16" |
| RFR  | 40×94 | 4 | 124<br>7/8" |

| RD | Roof detail | 1 |
|----|-------------|---|
| RD | Roof detail | 1 |

| F            | Fasteners/Extras |  |  |  |  |
|--------------|------------------|--|--|--|--|
| Name Type Co |                  |  |  |  |  |