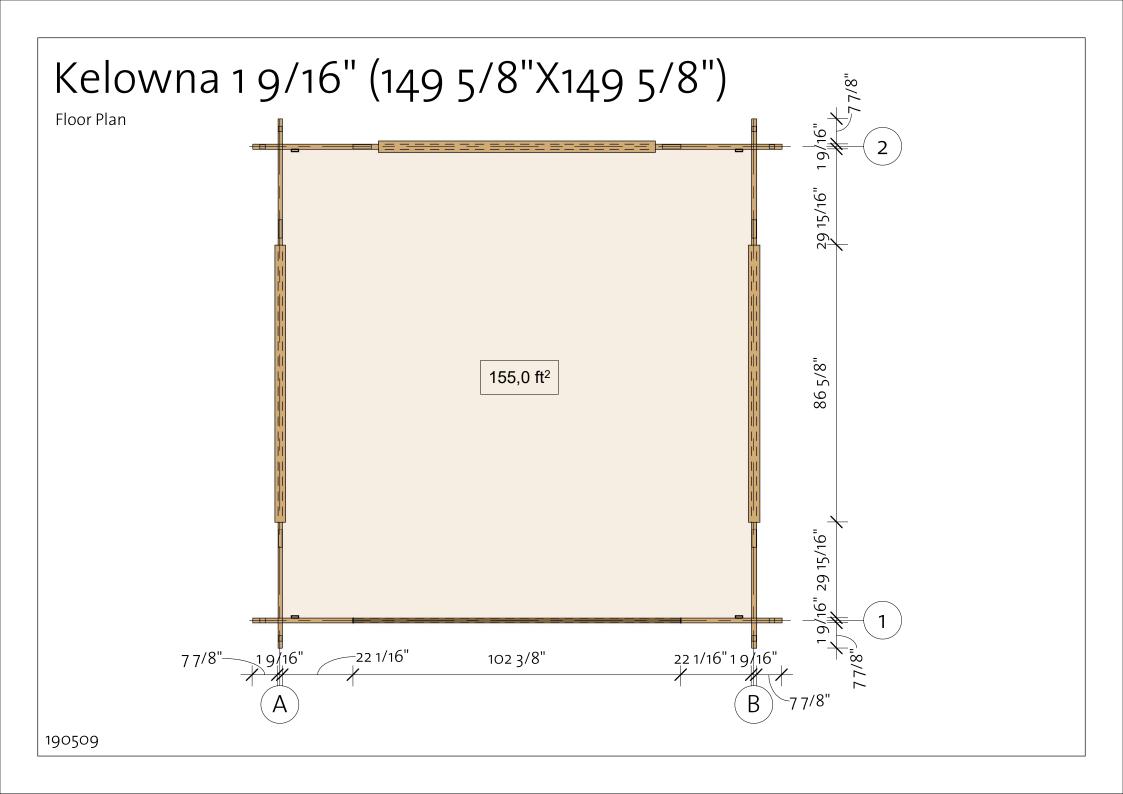

Wall 1





| Mark  | Profile | Count | Length   |
|-------|---------|-------|----------|
|       |         |       |          |
| 1BL 1 | 40X57   | 1     | 165 3/8" |
| 1LG 1 | 40X114  | 26    | 27 9/16" |
| 1LG 2 | 40X114  | 2     | 31 1/2"  |
| 1LG 3 | 40X114  | 4     | 31 1/2"  |
| 1LG 4 | 40X114  | 2     | 39 3/8"  |
| 1LG 5 | 40X114  | 2     | 165 3/8" |
| 1TL 1 | 40x63   | 3     | 28"      |
| 1TL 2 | 40x63   | 1     | 28 9/16" |
| 1TL 3 | 40x63   | 1     | 28 9/16" |

1TL 4 40x57 TL 1

Wall 1

Cut

165 3/8"



102 3/8"

| Log Profile Wall 1 |  |  |  |
|--------------------|--|--|--|
| Profile Profile    |  |  |  |

| Log Profile Wall 1 |  |  |  |  |  |
|--------------------|--|--|--|--|--|
| Profile Profile    |  |  |  |  |  |
|                    |  |  |  |  |  |

| 1 LG 3 D