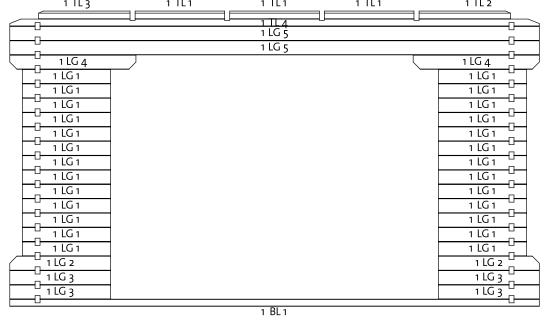

Wall 1

| Mark  | Profile | Count | Length   |
|-------|---------|-------|----------|
|       |         |       |          |
| 1BL 1 | 40X57   | 1     | 165 3/8" |
| 1LG 1 | 40X114  | 26    | 27 9/16" |
| 1LG 2 | 40X114  | 2     | 31 1/2"  |
| 1LG 3 | 40X114  | 4     | 31 1/2"  |
| 1LG 4 | 40X114  | 2     | 39 3/8"  |
| 1LG 5 | 40X114  | 2     | 165 3/8" |
| 1TL 1 | 40x63   | 3     | 28"      |
| 1TL 2 | 40x63   | 1     | 28 9/16" |
| 1TL 3 | 40x63   | 1     | 28 9/16" |

#### List of all items 2

| Wall 1 |          |       |               |  |  |  |
|--------|----------|-------|---------------|--|--|--|
| Mark   | Profile  | Count | Cut<br>Length |  |  |  |
| 1BL 1  | 40×57    | 1     | 165 3/8"      |  |  |  |
| 1LG 1  | 40X114   | 26    | 27 9/16"      |  |  |  |
| 1LG 2  | 40X114   | 2     | 31 1/2"       |  |  |  |
| 1LG 3  | 40X114   | 4     | 31 1/2"       |  |  |  |
| 1LG 4  | 40X114   | 2     | 39 3/8"       |  |  |  |
| 1LG 5  | 40X114   | 2     | 165 3/8"      |  |  |  |
| 1TL 1  | 40x63    | 3     | 28"           |  |  |  |
| 1TL 2  | 40x63    | 1     | 28 9/16"      |  |  |  |
| 1TL 3  | 40x63    | 1     | 28 9/16"      |  |  |  |
| 1TL 4  | 40x57 TL | 1     | 165 3/8"      |  |  |  |