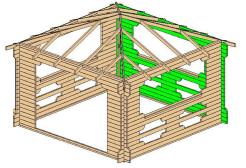

|       |          |
| 1BL 1 | 40X57   | 1     | 165 3/8" |
| 1LG 1 | 40X114  | 26    | 27 9/16" |
| 1LG 2 | 40X114  | 2     | 31 1/2"  |
| 1LG 3 | 40X114  | 4     | 31 1/2"  |
| 1LG 4 | 40X114  | 2     | 39 3/8"  |
| 1LG 5 | 40X114  | 2     | 165 3/8" |
| 1TL 1 | 40x63   | 3     | 28"      |
| 1TL 2 | 40x63   | 1     | 28 9/16" |
| 1TL 3 | 40x63   | 1     | 28 9/16" |

1TL 4 40x57 TL 1

Wall 1

Cut

165 3/8"



102 3/8"

| Log Profile Wall 1 |  |  |  |
|--------------------|--|--|--|
| Profile Profile    |  |  |  |

| Log Profile Wall 1 |  |  |  |  |  |
|--------------------|--|--|--|--|--|
| Profile Profile    |  |  |  |  |  |
|                    |  |  |  |  |  |

| 1 LG 3 D              |       |
|-----------------------|-------|
| <br>27 9/16" 3 15/16" | 40×57 |

40×57



Wall 2







| 2BL 1  | 40x57    | 1  | 165 3/8"  |
|--------|----------|----|-----------|
| 2LG 1  | 40X114   | 2  | 19 11/16" |
| 2LG 2  | 40X114   | 16 | 27 9/16"  |
| 2LG 3  | 40X114   | 2  | 35 7/16"  |
| 2LG 4  | 40X114   | 1  | 35 7/16"  |
| 2LG 5  | 40X114   | 2  | 39 3/8"   |
| 2LG 6  | 40X114   | 3  | 157 1/2"  |
| 2LG 7  | 40X114   | 1  | 35 7/16"  |
| 2LG 8  | 40X114   | 4  | 165 3/8"  |
| 2LG 9  | 40X114   | 2  | 35 7/16"  |
| 2LG 10 | 40X114   | 2  | 39 3/8"   |
| 2TL 4  | 40x57 TL | 1  | 165 3/8"  |
| 2TL 1  | 40x63    | 3  | 28"       |
| 2TL 2  | 40x63    | 1  | 28 9/16"  |
| 2TL 3  | 40x63    | 1  | 28 9/16"  |
|        |          |    |           |

| 2 TL 3 | 2 TL 1 | 2 TL 1 | 2 TL1 |               | 2 TL 2 |
|--------|--------|--------|-------|---------------|--------|
|