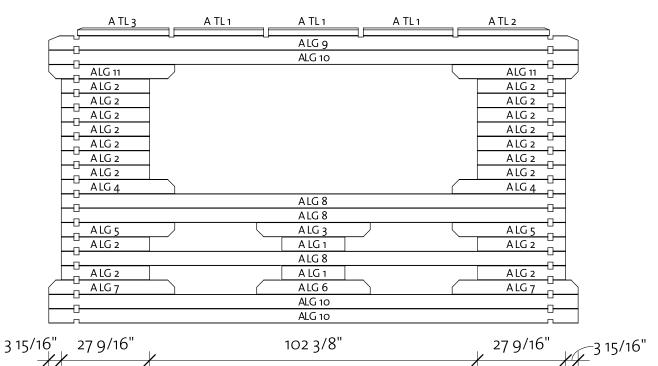

| ALG 1  | 40X114 | 2  | 19 11/16" |
|--------|--------|----|-----------|
| ALG 2  | 40X114 | 18 | 27 9/16"  |
| ALG 3  | 40X114 | 1  | 35 7/16"  |
| ALG 4  | 40X114 | 2  | 35 7/16"  |
| ALG 5  | 40X114 | 2  | 35 7/16"  |
| ALG 6  | 40X114 | 1  | 35 7/16"  |
| ALG 7  | 40X114 | 2  | 39 3/8"   |
| ALG 8  | 40X114 | 3  | 157 1/2"  |
| ALG 9  | 40X114 | 1  | 165 3/8"  |
| ALG 10 | 40X114 | 3  | 165 3/8"  |
| ALG 11 | 40X114 | 2  | 39 3/8"   |
| ATL 1  | 40x63  | 3  | 28"       |
| ATL 2  | 40x63  | 1  | 28 9/16"  |
| ATL 3  | 40x63  | 1  | 28 9/16"  |

Log Profile Wall A

Profile Profile

Log Profile Wall A

Profile Profile

40X114

Wall B

| BLG 1  | 40X114 | 2  | 19 11/16" |
|--------|--------|----|-----------|
| BLG 2  | 40X114 | 18 | 27 9/16"  |
| BLG 5  | 40X114 | 4  | 35 7/16"  |
| BLG 6  | 40X114 | 2  | 35 7/16"  |
| BLG 7  | 40X114 | 4  | 39 3/8"   |
| BLG 8  | 40X114 | 3  | 157 1/2"  |
| BLG 9  | 40X114 | 1  | 165 3/8"  |
| BLG 10 | 40X114 | 3  | 165 3/8"  |
| BTL 1  | 40x63  | 3  | 28"       |
| BTL 2  | 40x63  | 1  | 28 7/16"  |
| BTL 3  | 40x63  | 1  | 28 9/16"  |