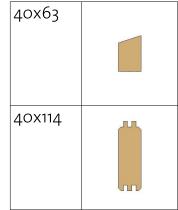

Wall 1

| Mark  | Profile | Count | Length   |
|-------|---------|-------|----------|
|       |         |       |          |
| 1BL 1 | 40X57   | 1     | 165 3/8" |
| 1LG 1 | 40X114  | 26    | 27 9/16" |
| 1LG 2 | 40X114  | 2     | 31 1/2"  |
| 1LG 3 | 40X114  | 4     | 31 1/2"  |
| 1LG 4 | 40X114  | 2     | 39 3/8"  |
| 1LG 5 | 40X114  | 2     | 165 3/8" |
| 1TL 1 | 40x63   | 3     | 28"      |
| 1TL 2 | 40x63   | 1     | 28 9/16" |
| 1TL 3 | 40x63   | 1     | 28 9/16" |

#### List of all items 2

| Wall 1 |          |       |               |  |  |  |
|--------|----------|-------|---------------|--|--|--|
| Mark   | Profile  | Count | Cut<br>Length |  |  |  |
| 1BL 1  | 40×57    | 1     | 165 3/8"      |  |  |  |
| 1LG 1  | 40X114   | 26    | 27 9/16"      |  |  |  |
| 1LG 2  | 40X114   | 2     | 31 1/2"       |  |  |  |
| 1LG 3  | 40X114   | 4     | 31 1/2"       |  |  |  |
| 1LG 4  | 40X114   | 2     | 39 3/8"       |  |  |  |
| 1LG 5  | 40X114   | 2     | 165 3/8"      |  |  |  |
| 1TL 1  | 40x63    | 3     | 28"           |  |  |  |
| 1TL 2  | 40x63    | 1     | 28 9/16"      |  |  |  |
| 1TL 3  | 40x63    | 1     | 28 9/16"      |  |  |  |
| 1TL 4  | 40x57 TL | 1     | 165 3/8"      |  |  |  |