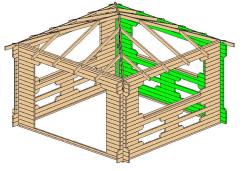

|       |          |
| 1BL 1 | 40X57   | 1     | 165 3/8" |
| 1LG 1 | 40X114  | 26    | 27 9/16" |
| 1LG 2 | 40X114  | 2     | 31 1/2"  |
| 1LG 3 | 40X114  | 4     | 31 1/2"  |
| 1LG 4 | 40X114  | 2     | 39 3/8"  |
| 1LG 5 | 40X114  | 2     | 165 3/8" |
| 1TL 1 | 40x63   | 3     | 28"      |
| 1TL 2 | 40x63   | 1     | 28 9/16" |
| 1TL 3 | 40x63   | 1     | 28 9/16" |

1TL 4 40x57 TL 1

Wall 1

Cut

165 3/8"



102 3/8"

| Log Profile Wall 1 |  |  |  |
|--------------------|--|--|--|
| Profile Profile    |  |  |  |

| Log Profile Wall 1 |  |  |  |  |  |
|--------------------|--|--|--|--|--|
| Profile Profile    |  |  |  |  |  |
|                    |  |  |  |  |  |

| 1 LG 3 D              |       |
|-----------------------|-------|
| <br>27 9/16" 3 15/16" | 40×57 |

40×57



Wall 2







| 2BL 1  | 40x57    | 1  | 165 3/8"  |
|--------|----------|----|-----------|
| 2LG 1  | 40X114   | 2  | 19 11/16" |
| 2LG 2  | 40X114   | 16 | 27 9/16"  |
| 2LG 3  | 40X114   | 2  | 35 7/16"  |
| 2LG 4  | 40X114   | 1  | 35 7/16"  |
| 2LG 5  | 40X114   | 2  | 39 3/8"   |
| 2LG 6  | 40X114   | 3  | 157 1/2"  |
| 2LG 7  | 40X114   | 1  | 35 7/16"  |
| 2LG 8  | 40X114   | 4  | 165 3/8"  |
| 2LG 9  | 40X114   | 2  | 35 7/16"  |
| 2LG 10 | 40X114   | 2  | 39 3/8"   |
| 2TL 4  | 40x57 TL | 1  | 165 3/8"  |
| 2TL 1  | 40x63    | 3  | 28"       |
| 2TL 2  | 40x63    | 1  | 28 9/16"  |
| 2TL 3  | 40x63    | 1  | 28 9/16"  |
|        |          |    |           |

| 2 TL 3 | 2 TL 1 | 2 TL 1 | 2 TL1 |               | 2 TL 2 |
|--------|--------|--------|-------|---------------|--------|
|