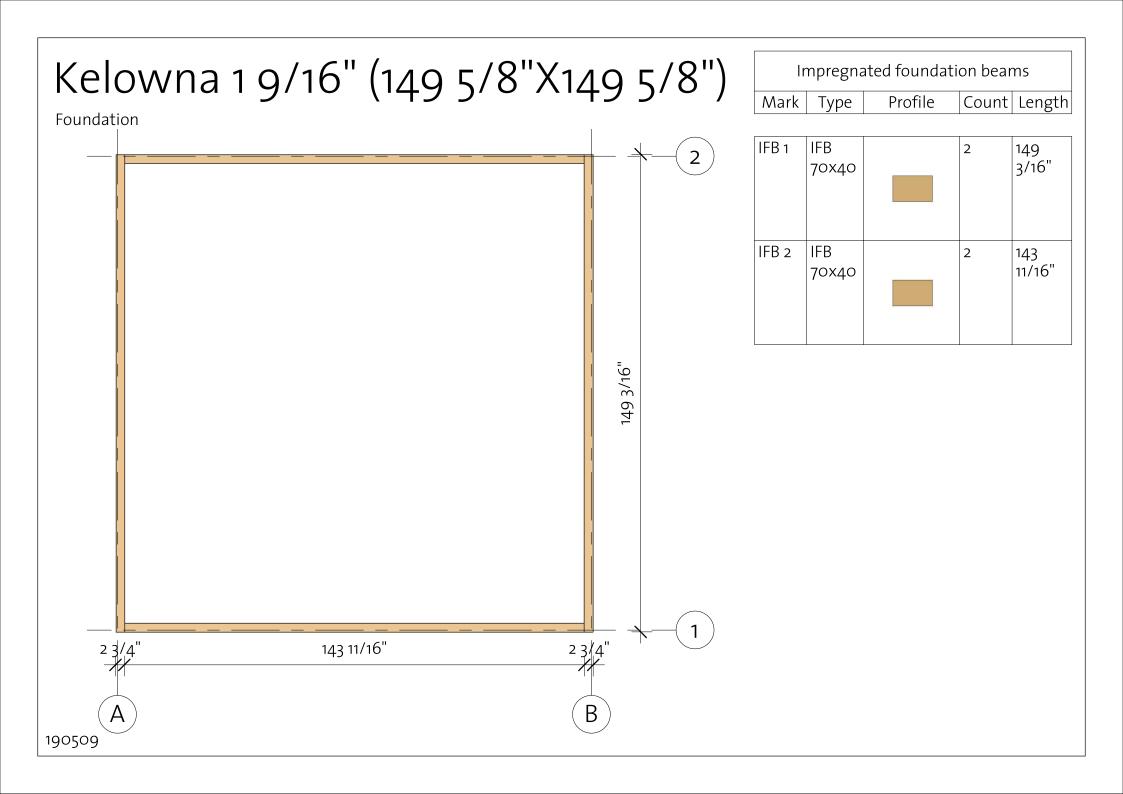

#### List of all items 1

| Impregnated foundation beams |              |         |       |               |  |
|------------------------------|--------------|---------|-------|---------------|--|
| Mark                         | Туре         | Profile | Count | Length        |  |
| IFB 1                        | IFB<br>70x40 |         | 2     | 149<br>3/16"  |  |
| IFB 2                        | IFB<br>70X40 |         | 2     | 143<br>11/16" |  |