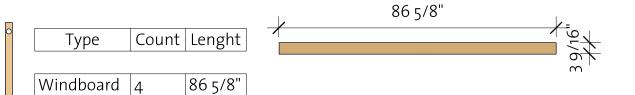

Fascia Schedule

Mark Type Profile Count Length

RF Roof Fascia | 4 | 169 | 13/16"

Handrails

Mark Type | Profile | Count | Length

Extras

18x40

4