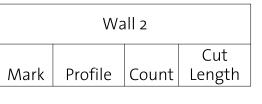

| 1 LG 3 D              |       |
|-----------------------|-------|
| <br>27 9/16" 3 15/16" | 40×57 |

40×57

Wall 2

| 2BL 1  | 40x57    | 1  | 165 3/8"  |
|--------|----------|----|-----------|
| 2LG 1  | 40X114   | 2  | 19 11/16" |
| 2LG 2  | 40X114   | 16 | 27 9/16"  |
| 2LG 3  | 40X114   | 2  | 35 7/16"  |
| 2LG 4  | 40X114   | 1  | 35 7/16"  |
| 2LG 5  | 40X114   | 2  | 39 3/8"   |
| 2LG 6  | 40X114   | 3  | 157 1/2"  |
| 2LG 7  | 40X114   | 1  | 35 7/16"  |
| 2LG 8  | 40X114   | 4  | 165 3/8"  |
| 2LG 9  | 40X114   | 2  | 35 7/16"  |
| 2LG 10 | 40X114   | 2  | 39 3/8"   |
| 2TL 4  | 40x57 TL | 1  | 165 3/8"  |
| 2TL 1  | 40x63    | 3  | 28"       |
| 2TL 2  | 40x63    | 1  | 28 9/16"  |
| 2TL 3  | 40x63    | 1  | 28 9/16"  |
|        |          |    |           |

| 2 TL 3 | 2 TL 1 | 2 TL 1 | 2 TL1 |               | 2 TL 2 |
|--------|--------|--------|-------|---------------|--------|
|        |        | 2 TL 4 |       |               |        |
|        |        | 2 LG 8 |       |               |        |
|        |        | 2 LG 8 |       |               |        |
| 2LG 10 |        |        |       |               | 2LG 10 |
| 2 LG 2 |        |        |       |               | 2 LG 2 |
| 2 LG 2 |        |        |       | Ī             | 2 LG 2 |
| 2 LG 2 |        |        |       | Ī             | 2 LG 2 |
| 2 LG 2 |        |        |       | Ī             | 2 LG 2 |
| 2 LG 2 |        |        |       | Ī             | 2 LG 2 |
| 2 LG 2 |        |        |       | İ             | 2 LG 2 |
| 2 LG 3 |        |        |       | <del></del>   | 2 LG 3 |
|        |        | 2 LG 6 |       |               |        |
|        |        | 2 LG 6 |       |               |        |
| 2 LG 9 |        | 2 LG 4 | J     |               | 2 LG 9 |
| 2 LG 2 | _      | 2 LG 1 |       | $\overline{}$ | 2 LG 2 |
|        |        | 2 LG 6 |       |               | 2102   |
| 2 LG 2 |        | 2 LG 1 |       |               | 2 LG 2 |
|        | _      |        | _     |               |        |
| 2 LG 5 |        | 2 LG 7 |       | _[            | 2 LG 5 |
|        |        | 2 LG 8 |       |               |        |
|        |        | 2 LG 8 |       |               |        |
| -      |        | 2 BL1  |       |               |        |

102 3/8"

Log Profile Wall 2 Profile Profile

| Log Profile V | Vall 2  |
|---------------|---------|
| Profile       | Profile |

3 15/16" 27 9/16"

Wall A

| Wall A  |       |                      |  |  |  |
|---------|-------|----------------------|--|--|--|
| Cu      |       |                      |  |  |  |
| Profile | Count | Length               |  |  |  |
|         |       | Wall A Profile Count |  |  |  |

| Wall 2 |          |       |               |  |  |
|--------|----------|-------|---------------|--|--|
| Mark   | Profile  | Count | Cut<br>Length |  |  |
|        |          |       |               |  |  |
| 2BL 1  | 40x57    | 1     | 165 3/8"      |  |  |
| 2LG 1  | 40X114   | 2     | 19 11/16"     |  |  |
| 2LG 2  | 40X114   | 16    | 27 9/16"      |  |  |
| 2LG 3  | 40X114   | 2     | 35 7/16"      |  |  |
| 2LG 4  | 40X114   | 1     | 35 7/16"      |  |  |
| 2LG 5  | 40X114   | 2     | 39 3/8"       |  |  |
| 2LG 6  | 40X114   | 3     | 157 1/2"      |  |  |
| 2LG 7  | 40X114   | 1     | 35 7/16"      |  |  |
| 2LG 8  | 40X114   | 4     | 165 3/8"      |  |  |
| 2LG 9  | 40X114   | 2     | 35 7/16"      |  |  |
| 2LG 10 | 40X114   | 2     | 39 3/8"       |  |  |
| 2TL 4  | 40x57 TL | 1     | 165 3/8"      |  |  |
| 2TL 1  | 40x63    | 3     | 28"           |  |  |
| 2TL 2  | 40x63    | 1     | 28 9/16"      |  |  |
| 2TL 3  | 40x63    | 1     | 28 9/16"      |  |  |