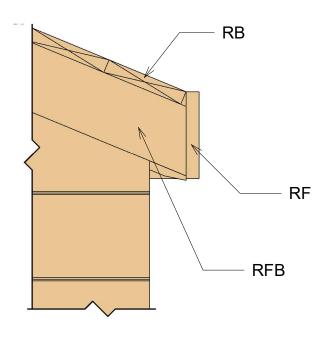

Fascia Schedule

Mark Type Profile Count Length

RF Roof Fascia | 4 | 169 | 13/16"

Handrails

Mark Type | Profile | Count | Length

Extras

18x40

4

|      | Fascia Schedule       |         |       |               |  |  |  |
|------|-----------------------|---------|-------|---------------|--|--|--|
| Mark | Type                  | Profile | Count | Length        |  |  |  |
|      |                       |         |       |               |  |  |  |
| RF   | Roof Fascia<br>18x115 |         | 4     | 169<br>13/16" |  |  |  |