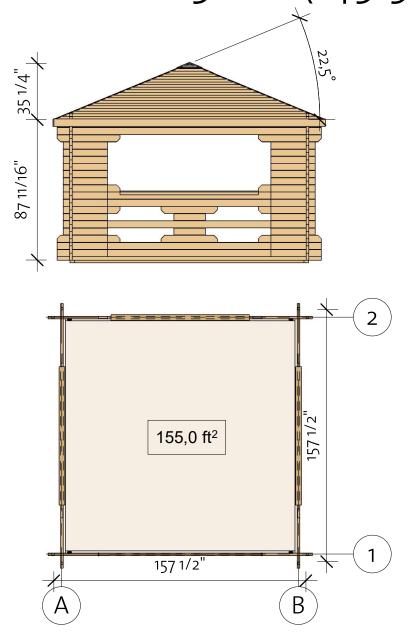

Wall 1





| Mark  | Profile | Count | Length   |
|-------|---------|-------|----------|
|       |         |       |          |
| 1BL 1 | 40X57   | 1     | 165 3/8" |
| 1LG 1 | 40X114  | 26    | 27 9/16" |
| 1LG 2 | 40X114  | 2     | 31 1/2"  |
| 1LG 3 | 40X114  | 4     | 31 1/2"  |
| 1LG 4 | 40X114  | 2     | 39 3/8"  |
| 1LG 5 | 40X114  | 2     | 165 3/8" |
| 1TL 1 | 40x63   | 3     | 28"      |
| 1TL 2 | 40x63   | 1     | 28 9/16" |
| 1TL 3 | 40x63   | 1     | 28 9/16" |

1TL 4 40x57 TL 1

Wall 1

Cut

165 3/8"



102 3/8"

| Log Profile Wall 1 |  |  |  |
|--------------------|--|--|--|
| Profile Profile    |  |  |  |

| Log Profile Wall 1 |  |  |  |  |  |
|--------------------|--|--|--|--|--|
| Profile Profile    |  |  |  |  |  |
|                    |  |  |  |  |  |

| 1 LG