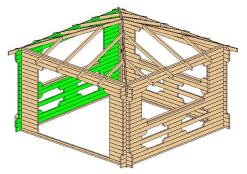

|        |
|        |        | 2 LG 6 |       |               |        |
| 2 LG 9 |        | 2 LG 4 | J     |               | 2 LG 9 |
| 2 LG 2 | _      | 2 LG 1 |       | $\overline{}$ | 2 LG 2 |
|        |        | 2 LG 6 |       |               | 2102   |
| 2 LG 2 |        | 2 LG 1 |       |               | 2 LG 2 |
|        | _      |        | _     |               |        |
| 2 LG 5 |        | 2 LG 7 |       | _[            | 2 LG 5 |
|        |        | 2 LG 8 |       |               |        |
|        |        | 2 LG 8 |       |               |        |
| -      |        | 2 BL1  |       |               |        |

102 3/8"

Log Profile Wall 2 Profile Profile

| Log Profile V | Vall 2  |
|---------------|---------|
| Profile       | Profile |





3 15/16" 27 9/16"

Wall A





| Wall A  |       |                      |  |  |  |
|---------|-------|----------------------|--|--|--|
| Cu      |       |                      |  |  |  |
| Profile | Count | Length               |  |  |  |
|         |       | Wall A Profile Count |  |  |  |

| ALG 1  | 40X114 | 2  | 19 11/16" |
|--------|--------|----|-----------|
| ALG 2  | 40X114 | 18 | 27 9/16"  |
| ALG 3  | 40X114 | 1  | 35 7/16"  |
| ALG 4  | 40X114 | 2  | 35 7/16"  |
| ALG 5  | 40X114 | 2  | 35 7/16"  |
| ALG 6  | 40X114 | 1  | 35 7/16"  |
| ALG 7  | 40X114 | 2  | 39 3/8"   |
| ALG 8  | 40X114 | 3  | 157 1/2"  |
| ALG 9  | 40X114 | 1  | 165 3/8"  |
| ALG 10 | 40X114 | 3  | 165 3/8"  |
| ALG 11 | 40X114 | 2  | 39 3/8"   |
| ATL 1  | 40x63  | 3  | 28"       |
| ATL 2  | 40x63  | 1  | 28 9/16"  |
| ATL 3  | 40x63