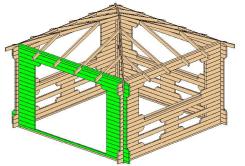

Wall 1

| Mark  | Profile | Count | Length   |
|-------|---------|-------|----------|
|       |         |       |          |
| 1BL 1 | 40X57   | 1     | 165 3/8" |
| 1LG 1 | 40X114  | 26    | 27 9/16" |
| 1LG 2 | 40X114  | 2     | 31 1/2"  |
| 1LG 3 | 40X114  | 4     | 31 1/2"  |
| 1LG 4 | 40X114  | 2     | 39 3/8"  |
| 1LG 5 | 40X114  | 2     | 165 3/8" |
| 1TL 1 | 40x63   | 3     | 28"      |
| 1TL 2 | 40x63   | 1     | 28 9/16" |
| 1TL 3 | 40x63   | 1     | 28 9/16" |

#### List of all items 2

| Wall 1 |          |       |               |  |  |  |
|--------|----------|-------|---------------|--|--|--|
| Mark   | Profile  | Count | Cut<br>Length |  |  |  |
| 1BL 1  | 40×57    | 1     | 165 3/8"      |  |  |  |
| 1LG 1  | 40X114   | 26    | 27 9/16"      |  |  |  |
| 1LG 2  | 40X114   | 2     | 31 1/2"       |  |  |  |
| 1LG 3  | 40X114   | 4     | 31 1/2"       |  |  |  |
| 1LG 4  | 40X114   | 2     | 39 3/8"       |  |  |  |
| 1LG 5  | 40X114   | 2     | 165 3/8"      |  |  |  |
| 1TL 1  | 40x63    | 3     | 28"           |  |  |  |
| 1TL 2  | 40x63    | 1     | 28 9/16"      |  |  |  |
| 1TL 3  | 40x63    | 1     | 28 9/16"      |  |  |  |
| 1TL 4  | 40x57 TL | 1     | 165 3/8"      |  |  |  |