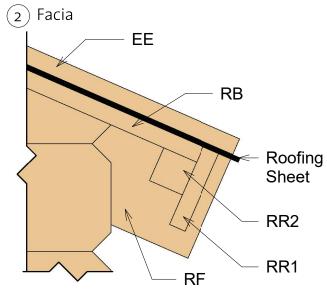

Roof 1

| Roof |      |         |       |        |
|------|------|---------|-------|--------|
| Mark | Type | Profile | Count | Length |

| RFR | Ridge<br>40x120     |   | 1  | 90<br>9/16" |
|-----|---------------------|---|----|-------------|
| RB  | RoofBoard<br>18x110 | - | 44 | 46<br>7/8"  |

Roof 2

| Fascia Schedule |      |         |       |        |
|-----------------|------|---------|-------|--------|
| Mark            | Type | Profile | Count | Length |

| EE  | Eave Edging<br>18x40           | - | 4 | 48<br>7/16" |
|-----|--------------------------------|---|---|-------------|
| RF  | Roof Fascia<br>18x115          |   | 4 | 48<br>7/16" |
| RR1 | Roof<br>reinforcement<br>18x90 |   | 2 | 90<br>9/16" |
| RR2 | Roof<br>reinforcement<br>38x38 |   | 2 | 90<br>9/16" |

| Mark | Туре                           | Profile | Count | Length      |
|------|--------------------------------|---------|-------|-------------|
| EE   | Eave Edging                    |         | 4     | 48          |
|      | 18x40                          | =       | ·     | 7/16"       |
| RF   | Roof Fascia<br>18x115          |         | 4     | 48<br>7/16" |
| RR1  | Roof<br>reinforcement<br>18x90 |         | 2     | 90<br>9/16" |
| RR2  | Roof<br>reinforcement<br>38x38 |         | 2     | 90<br>9/16" |

Fascia Schedule