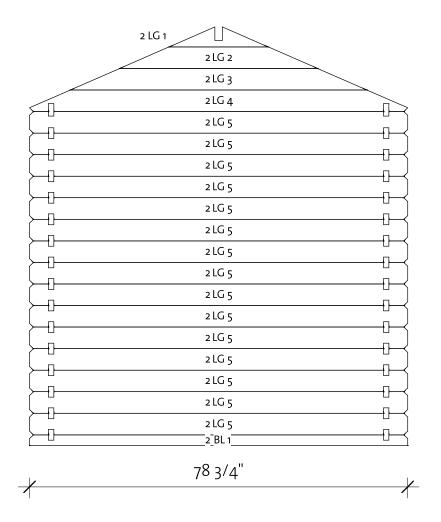

| 2BL 1  | 28x57  | 1  | 78 3/4"   |
|--------|--------|----|-----------|
| 2LG 1* | 28x114 | 1  | 20 11/16" |
| 2LG 2* | 28x114 | 1  | 41 1/4"   |
| 2LG 3* | 28x114 | 1  | 61 13/16" |
| 2LG 4* | 28x114 | 1  | 78 3/4"   |
| 2LG 5  | 28x114 | 15 | 78 3/4"   |

<sup>\*</sup> Gable - delivered premounted

| Log Profile Wall 2 |         |  |
|--------------------|---------|--|
| Profile            | Profile |  |

| 28x57  |  |
|--------|--|
| 28×114 |  |

Wall A

| Wall A |         |       |        |  |
|--------|---------|-------|--------|--|
| Cut    |         |       |        |  |
| Mark   | Profile | Count | Length |  |