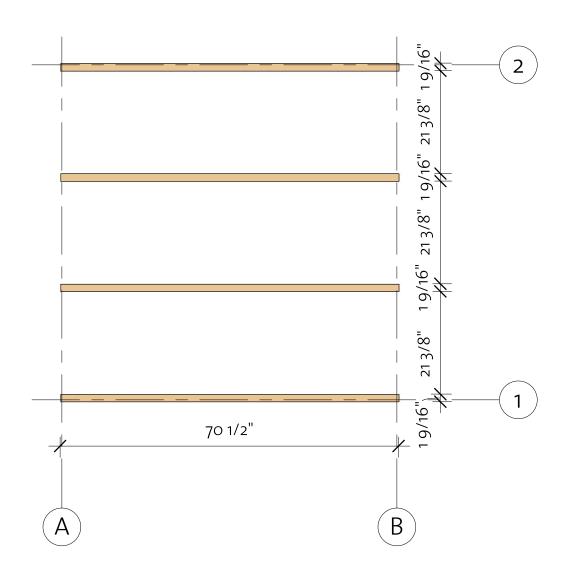

Foundation

|                                | Impregnat | ed foundatio | n beams |  |
|--------------------------------|-----------|--------------|---------|--|
| Mark Type Profile Length Count |           |              |         |  |

| IFB | IFB 40x70 | 70 1/2" | 4 |
|-----|-----------|---------|---|
|     |           |         |   |
|     |           |         |   |
|     |           |         |   |

Floor Plan

|      | Floor Schedule |             |       |         |  |
|------|----------------|-------------|-------|---------|--|
| Mark | Type           | Profile     | Count | Length  |  |
| FB   | FB 18x110      | <del></del> | 17    | 68 1/2" |  |
| ВВ   | BB<br>20X40    |             | 4     | 70 7/8" |  |