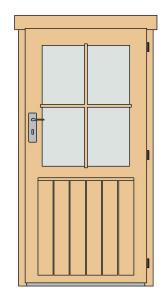

#### Extras

| Door Schedule |                    |          |         |       |
|---------------|--------------------|----------|---------|-------|
| Model         | Туре               | Width    | Height  | Count |
|               |                    |          |         |       |
| BD1R          | Basic door 1 right | 33 1/16" | 68 1/8" | 1     |
|               |                    |          |         |       |
| DCB4          | Door<br>crossbar 4 |          |         | 1     |