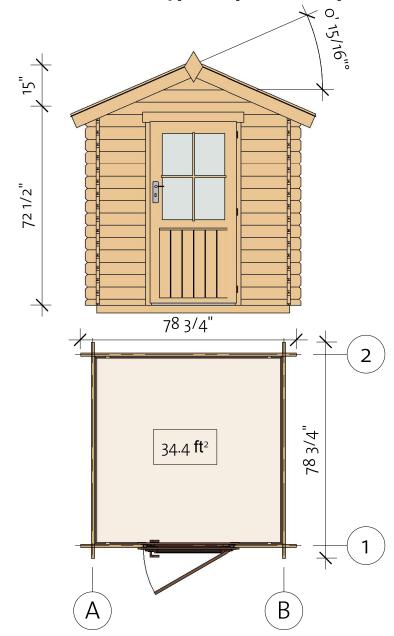

Wall 1

| Wall 1 |         |       |        |  |
|--------|---------|-------|--------|--|
|        |         |       | Cut    |  |
| Mark   | Profile | Count | Length |  |

| 1BL 1   | 28x57  | 2  | 22 5/8"   |
|---------|--------|----|-----------|
| 1LG 1 * | 28x114 | 1  | 20 11/16" |
| 1LG 2   | 28x114 | 30 | 22 5/8"   |
| 1LG 3*  | 28x114 | 1  | 41 1/4"   |
| 1LG 4*  | 28x114 | 1  | 61 13/16" |
| 1LG 5*  | 28x114 | 1  | 78 3/4"   |

\* Gable - delivered premounted

| Log Profile Wall 1 |         |  |
|--------------------|---------|--|
| Profile            | Profile |  |

| 28x57  |  |
|--------|--|
| 28x114 |  |

Wall 2

| Wall 2 |         |       |        |  |
|--------|---------|-------|--------|--|
|        |         |       | Cut    |  |
| Mark   | Profile | Count | Length |  |

| 2BL 1  | 28x57  | 1  | 78 3/4"   |
|--------|--------|----|-----------|
| 2LG 1* | 28x114 | 1  | 20 11/16" |
| 2LG 2* | 28x114 | 1  | 41 1/4"   |
| 2LG 3* | 28x114 | 1  | 61 13/16" |
| 2LG 4* | 28x114 | 1  | 78 3/4"   |
| 2LG 5  | 28x114 | 15 | 78 3/4"   |

<sup>\*</sup> Gable - delivered premounted

| Log Profile Wall 2 |         |  |
|--------------------|---------|--|
| Profile            | Profile |  |

| 28x57  |  |
|--------|--|
| 28×114 |  |

Wall A

| Wall A |         |       |        |  |
|--------|---------|-------|--------|--|
| Cut    |         |       |        |  |
| Mark   | Profile | Count | Length |  |

| ALG 1 | 28x114 | 15 | 78 3/4"  |
|-------|--------|----|----------|
| ATL 1 | 28x123 | 1  | 90 9/16" |

| Log Profile Wall A |         |  |
|--------------------|---------|--|
| Profile            | Profile |  |

| 28x114 |  |
|--------|--|
| 28x123 |  |

Wall B

| Wall B |         |       |        |  |  |
|--------|---------|-------|--------|--|--|
|        |         |       | Cut    |  |  |
| Mark   | Profile | Count | Length |  |  |
|        |         |       |        |  |  |

| BLG 1 | 28x114 | 15 | 78 3/4"  |
|-------|--------|----|----------|
| BTL 1 | 28x123 | 1  | 90 9/16" |

| Log Profile Wall B |         |  |  |
|--------------------|---------|--|--|
| Profile            | Profile |  |  |

Roof 1

| Roof |      |         |       |        |
|------|------|---------|-------|--------|
| Mark | Type | Profile | Count | Length |

| RFR | Ridge<br>40x120     |   | 1  | 90<br>9/16" |
|-----|---------------------|---|----|-------------|
| RB  | RoofBoard<br>18x110 | - | 44 | 46<br>7/8"  |