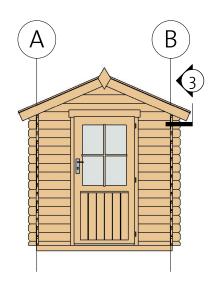

Roof 1

| Roof |      |         |       |        |
|------|------|---------|-------|--------|
| Mark | Type | Profile | Count | Length |

| RFR | Ridge<br>40x120     |   | 1  | 90<br>9/16" |
|-----|---------------------|---|----|-------------|
| RB  | RoofBoard<br>18x110 | - | 44 | 46<br>7/8"  |

Roof 2

| Fascia Schedule |      |         |       |        |
|-----------------|------|---------|-------|--------|
| Mark            | Type | Profile | Count | Length |

| EE  | Eave Edging<br>18x40           | - | 4 | 48<br>7/16" |
|-----|--------------------------------|---|---|-------------|
| RF  | Roof Fascia<br>18x115          |   | 4 | 48<br>7/16" |
| RR1 | Roof<br>reinforcement<br>18x90 |   | 2 | 90<br>9/16" |
| RR2 | Roof<br>reinforcement<br>38x38 |   | 2 | 90<br>9/16" |