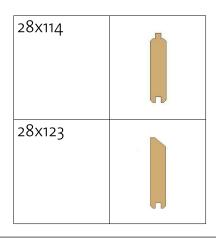

\* Gable - delivered premounted

| Log Profile Wall 1 |         |  |
|--------------------|---------|--|
| Profile            | Profile |  |

| 28x57  |  |
|--------|--|
| 28x114 |  |

Wall 2

| Wall 2 |         |       |        |  |
|--------|---------|-------|--------|--|
|        |         |       | Cut    |  |
| Mark   | Profile | Count | Length |  |

| 28x114 |  |
|--------|--|
| 28x123 |  |

Wall B

| Wall B |         |       |        |  |  |
|--------|---------|-------|--------|--|--|
|        |         |       | Cut    |  |  |
| Mark   | Profile | Count | Length |  |  |
|        |         |       |        |  |  |