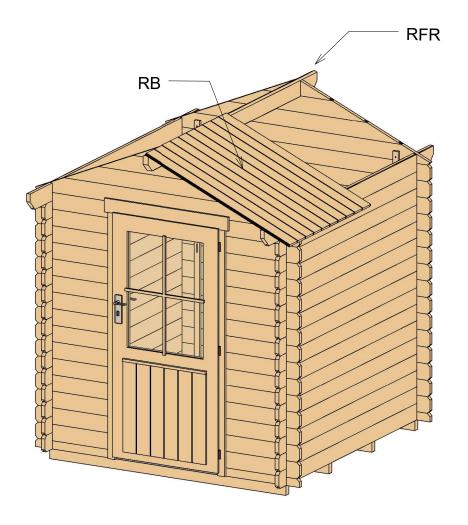

Roof 1

| Roof |      |         |       |        |
|------|------|---------|-------|--------|
| Mark | Type | Profile | Count | Length |

| RFR | Ridge<br>40x120     |   | 1  | 90<br>9/16" |
|-----|---------------------|---|----|-------------|
| RB  | RoofBoard<br>18x110 | - | 44 | 46<br>7/8"  |

Roof 2

| Fascia Schedule |      |         |       |        |
|-----------------|------|---------|-------|--------|
| Mark            | Type | Profile | Count | Length |

| EE  | Eave Edging<br>18x40           | - | 4 | 48<br>7/16" |
|-----|--------------------------------|---|---|-------------|
| RF  | Roof Fascia<br>18x115          |   | 4 | 48<br>7/16" |
| RR1 | Roof<br>reinforcement<br>18x90 |   | 2 | 90<br>9/16" |
| RR2 | Roof<br>reinforcement<br>38x38 |   | 2 | 90<br>9/16" |