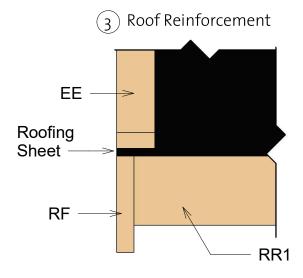

Roof 2

| Fascia Schedule |      |         |       |        |
|-----------------|------|---------|-------|--------|
| Mark            | Type | Profile | Count | Length |

| EE  | Eave Edging<br>18x40           | - | 4 | 48<br>7/16" |
|-----|--------------------------------|---|---|-------------|
| RF  | Roof Fascia<br>18x115          |   | 4 | 48<br>7/16" |
| RR1 | Roof<br>reinforcement<br>18x90 |   | 2 | 90<br>9/16" |
| RR2 | Roof<br>reinforcement<br>38x38 |   | 2 | 90<br>9/16" |

| Mark | Туре                           | Profile | Count | Length      |
|------|--------------------------------|---------|-------|-------------|
| EE   | Eave Edging                    |         | 4     | 48          |
|      | 18x40                          | =       | ·     | 7/16"       |
| RF   | Roof Fascia<br>18x115          |         | 4     | 48<br>7/16" |
| RR1  | Roof<br>reinforcement<br>18x90 |         | 2     | 90<br>9/16" |
| RR2  | Roof<br>reinforcement<br>38x38 |         | 2     | 90<br>9/16" |