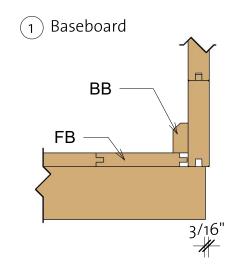

| IFB | IFB 40x70 | 70 1/2" | 4 |
|-----|-----------|---------|---|
|     |           |         |   |
|     |           |         |   |
|     |           |         |   |

Floor Plan

|      | Floor Schedule |             |       |         |  |
|------|----------------|-------------|-------|---------|--|
| Mark | Type           | Profile     | Count | Length  |  |
| FB   | FB 18x110      | <del></del> | 17    | 68 1/2" |  |
| ВВ   | BB<br>20X40    |             | 4     | 70 7/8" |  |