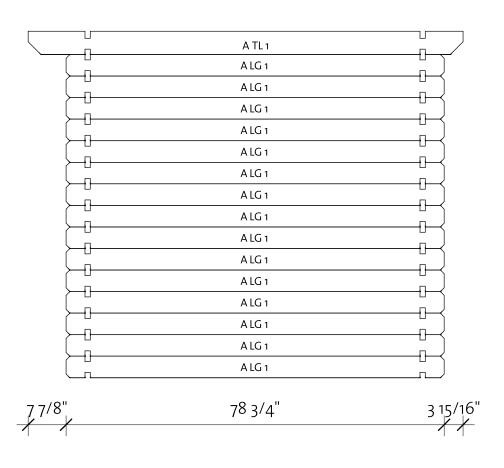

| ALG 1 | 28x114 | 15 | 78 3/4"  |
|-------|--------|----|----------|
| ATL 1 | 28x123 | 1  | 90 9/16" |

| Log Profile Wall A |         |  |
|--------------------|---------|--|
| Profile            | Profile |  |

| Wall A |         |       |        |  |  |  |
|--------|---------|-------|--------|--|--|--|
|        |         |       | Cut    |  |  |  |
| Mark   | Profile | Count | Length |  |  |  |

| ALG 1 | 28x114 | 15 | 78 3/4"  |
|-------|--------|----|----------|
| ATL 1 | 28x123 | 1  | 90 9/16" |