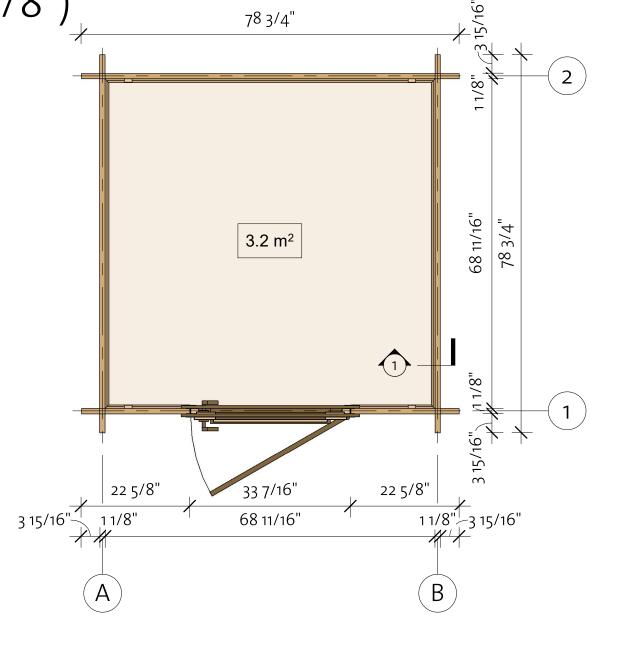

Foundation



|                                | Impregnat | ed foundatio | n beams |  |
|--------------------------------|-----------|--------------|---------|--|
| Mark Type Profile Length Count |           |              |         |  |

| IFB | IFB 40x70 | 70 1/2" | 4 |
|-----|-----------|---------|---|
|     |           |         |   |
|     |           |         |   |
|     |           |         |   |

Floor Plan



|      | Floor Schedule |             |       |         |  |
|------|----------------|-------------|-------|---------|--|
| Mark | Type           | Profile     | Count | Length  |  |
| FB   | FB 18x110      | <del></del> | 17    | 68 1/2" |  |
| ВВ   | BB<br>20X40    |             | 4     | 70 7/8" |  |



Wall 1





| Wall 1 |         |       |        |  |
|--------|---------|-------|--------|--|
|        |         |       | Cut    |  |
| Mark   | Profile | Count | Length |  |

| 1BL 1   | 28x57  | 2  | 22 5/8"   |
|---------|--------|----|-----------|
| 1LG 1 * | 28x114 | 1  | 20 11/16" |
| 1LG 2   | 28x114 | 30 | 22 5/8"   |
| 1LG 3*  | 28x114 | 1  | 41 1/4"   |
| 1LG 4*  | 28x114 | 1  | 61 13/16" |
| 1LG 5*  | 28x114 | 1  | 78 3/4"   |

\* Gable - delivered premounted

| Log Profile Wall 1 |         |  |
|--------------------|---------|--|
| Profile            | Profile |  |

| 28x57  |  |
|--------|--|
| 28x114 |  |

Wall 2





| Wall 2 |         |       |        |  |
|--------|---------|-------|--------|--|
|        |         |       | Cut    |  |
| Mark   | Profile | Count | Lengt