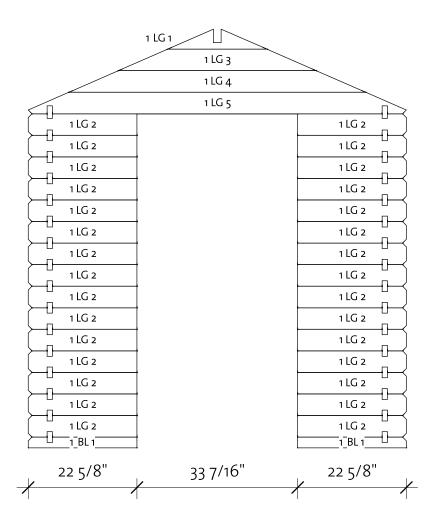

Wall 1

| Wall 1 |         |       |        |  |
|--------|---------|-------|--------|--|
|        |         |       | Cut    |  |
| Mark   | Profile | Count | Length |  |

| 1BL 1   | 28x57  | 2  | 22 5/8"   |
|---------|--------|----|-----------|
| 1LG 1 * | 28x114 | 1  | 20 11/16" |
| 1LG 2   | 28x114 | 30 | 22 5/8"   |
| 1LG 3*  | 28x114 | 1  | 41 1/4"   |
| 1LG 4*  | 28x114 | 1  | 61 13/16" |
| 1LG 5*  | 28x114 | 1  | 78 3/4"   |

\* Gable - delivered premounted

| Log Profile Wall 1 |         |  |
|--------------------|---------|--|
| Profile            | Profile |  |

| 28x57  |  |
|--------|--|
| 28x114 |  |

Wall 2

| Wall 2 |         |       |        |  |
|--------|---------|-------|--------|--|
|        |         |       | Cut    |  |
| Mark   | Profile | Count | Length |  |