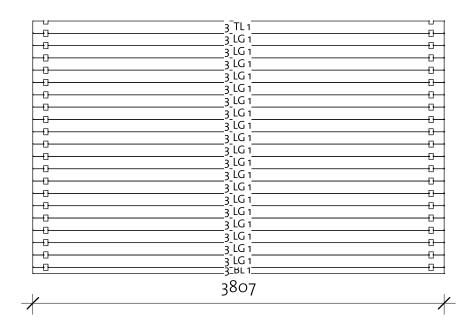

| 3BL 1 | 40X57  | 1  | 3807 |
|-------|--------|----|------|
| 3LG 1 | 40X114 | 19 | 3807 |
| 3TL 1 | 40X114 | 1  | 3807 |

| 40×57  |  |
|--------|--|
| 40X114 |  |
| 40X114 |  |

Wall 4

| Wall 4                    |  |  |  |  |
|---------------------------|--|--|--|--|
| Mark Profile Count Length |  |  |  |  |
| 4LG 1 * 40X114 1 379      |  |  |  |  |

| Wall 3 |         |       |        |
|--------|---------|-------|--------|
|        | D (:1   |       | Cut    |
| Mark   | Profile | Count | Length |

| 3BL 1 | 40×57  | 1  | 3807 |
|-------|--------|----|------|
| 3LG 1 | 40X114 | 19 | 3807 |
| 3TL 1 | 40X114 | 1  | 3807 |