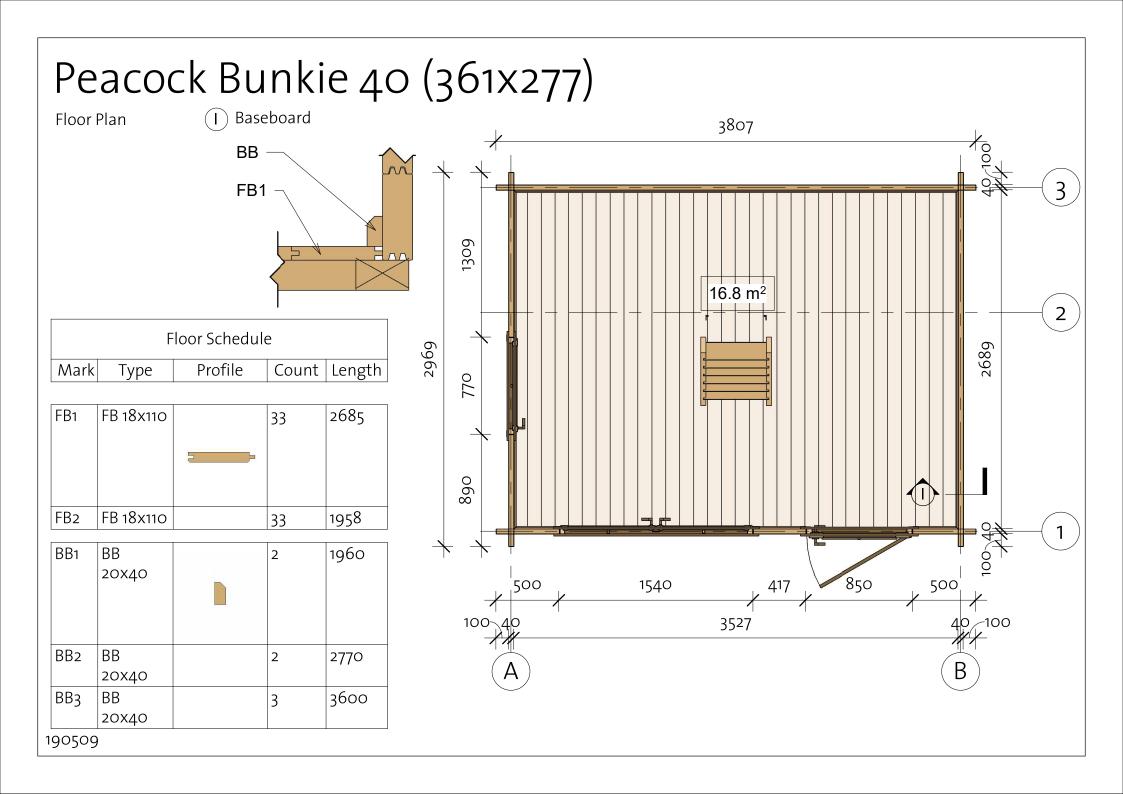

|      | Floor Schedule |             |       |        |  |
|------|----------------|-------------|-------|--------|--|
| Mark | Туре           | Profile     | Count | Length |  |
| FB1  | FB 18x110      | <del></del> | 33    | 2685   |  |
| FB2  | FB 18x110      |             | 33    | 1958   |  |
| BB1  | BB<br>20x40    |             | 2     | 1960   |  |
| BB2  | BB<br>20X40    |             | 2     | 2770   |  |
| BB3  | BB<br>20x40    |             | 3     | 3600   |  |