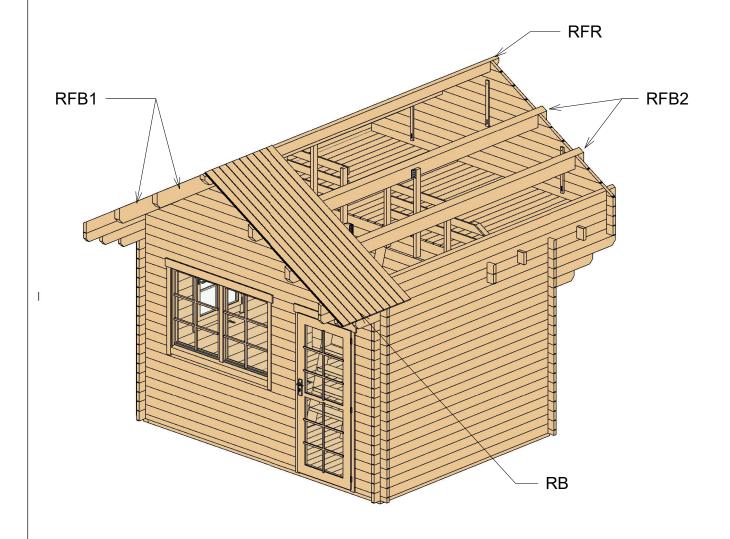

ST1L

ST2

Stair

190509

ST1R

Roof 1

|      |      | Roof    |       |        |
|------|------|---------|-------|--------|
| Mark | Туре | Profile | Count | Length |

| RFR  | Ridge<br>70×143 | 1      | 4800 |
|------|-----------------|--------|------|
| RFB1 | Beam<br>70x198  | 2      | 4800 |
| RFB2 | Beam<br>70x198  | 2      | 4800 |
| RB   | 18x110          | <br>90 | 2450 |

|      | Fasc | ia Schedule |       |        |
|------|------|-------------|-------|--------|
| Mark | Туре | Profile     | Count | Length |

| EE  | Eave Edging<br>18x90           | 4 | 2500 |
|-----|--------------------------------|---|------|
| RF  | Roof Fascia<br>18x115          | 4 | 2500 |
| RR1 | Roof<br>reinforcement<br>18x90 | 2 | 4800 |
| RR2 | Roof<br>reinforcement<br>38x38 | 2 | 4800 |

EE

RB

RR1 RR2 RF

Roofing sheet

Extras

| Door Schedule |                                       |       |        |       |  |
|---------------|---------------------------------------|-------|--------|-------|--|
| Model         | Туре                                  | Width | Height | Count |  |
|               |                                       |       |        |       |  |
| CD3R          | Classic door 3,<br>two glass<br>right | 840   | 1955   | 1     |  |
| DCB6          | Door Crossbar                         |       |        |       |  |
| DCBO          | 6                                     |       |        | 2     |  |

|      |       | Roof    |       |        |
|------|-------|---------|-------|--------|
| Mark | Type  | Profile | Count | Length |
|      |       |         |       |        |
| RFR  | Ridge |         | 1     | 4800   |

| Mark | Гуре            | Prome       | Count | Lengin |
|------|-----------------|-------------|-------|--------|
|      |                 |             |       |        |
| RFR  | Ridge<br>70x143 |             | 1     | 4800   |
| RFB1 | Beam<br>70x198  |             | 2     | 4800   |
| RFB2 | Beam<br>70x198  |             | 2     | 4800   |
| RB   | 18x110          | <del></del> | 90    | 2450   |

| Mark | Туре                           | Profile | Count | Length |
|------|--------------------------------|---------|-------|--------|
|      |                                |         |       |        |
| EE   | Eave Edging<br>18x90           |         | 4     | 2500   |
| RF   | Roof Fascia<br>18x115          |         | 4     | 2500   |
| RR1  | Roof<br>reinforcement<br>18x90 |         | 2     | 4800   |
| RR2  | Roof<br>reinforcement<br>38x38 |         | 2     | 4800   |

Fascia Schedule