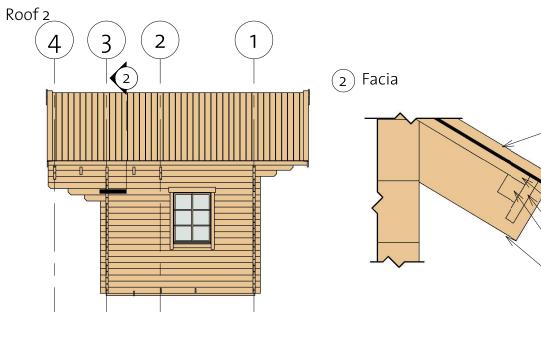

|      | Fasc | ia Schedule |       |        |
|------|------|-------------|-------|--------|
| Mark | Туре | Profile     | Count | Length |

| EE  | Eave Edging<br>18x90           | 4 | 2500 |
|-----|--------------------------------|---|------|
| RF  | Roof Fascia<br>18x115          | 4 | 2500 |
| RR1 | Roof<br>reinforcement<br>18x90 | 2 | 4800 |
| RR2 | Roof<br>reinforcement<br>38x38 | 2 | 4800 |

EE

RB

RR1 RR2 RF

Roofing sheet

Extras

| Door Schedule |                                       |       |        |       |  |
|---------------|---------------------------------------|-------|--------|-------|--|
| Model         | Туре                                  | Width | Height | Count |  |
|               |                                       |       |        |       |  |
| CD3R          | Classic door 3,<br>two glass<br>right | 840   | 1955   | 1     |  |
| DCB6          | Door Crossbar                         |       |        |       |  |
| DCBO          | 6                                     |       |        | 2     |  |

| Mark | Туре                           | Profile | Count | Length |
|------|--------------------------------|---------|-------|--------|
|      |                                |         |       |        |
| EE   | Eave Edging<br>18x90           |         | 4     | 2500   |
| RF   | Roof Fascia<br>18x115          |         | 4     | 2500   |
| RR1  | Roof<br>reinforcement<br>18x90 |         | 2     | 4800   |
| RR2  | Roof<br>reinforcement<br>38x38 |         | 2     | 4800   |

Fascia Schedule