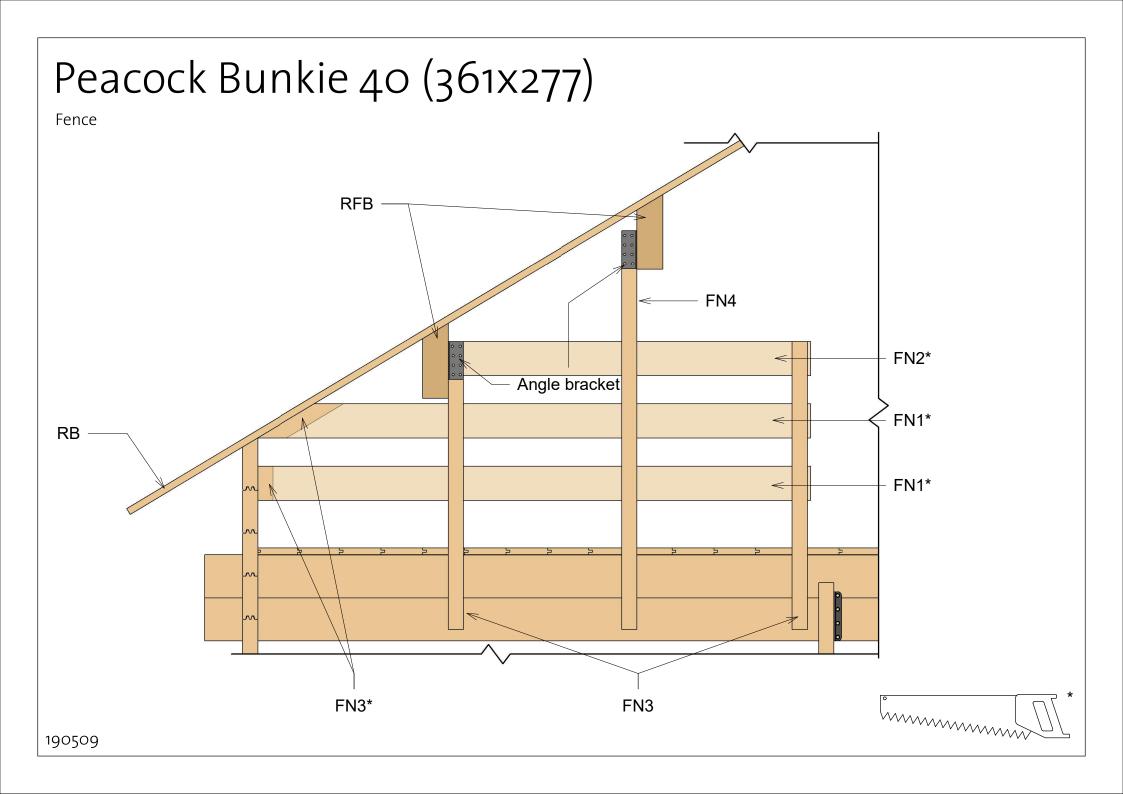

| Mark         Type         Profile         Count Length           BM         Beam 40x90         1         3527           CB         Ceiling beam 40x143         2         3807           FN1         Fence1 18x90         2         3600           FN2         Fence2 18x90         1         2600           FN3         Fence3 40x70         5         762           FN4         Fence4 40x70         2         1055           ST1L         Stair 40x120 L         1         2333           ST2         Stair 40x120 R         9         520 | Second floor    |      |         |       |      |
|----------------------------------------------------------------------------------------------------------------------------------------------------------------------------------------------------------------------------------------------------------------------------------------------------------------------------------------------------------------------------------------------------------------------------------------------------------------------------------------------------------------------------------------------|-----------------|------|---------|-------|------|
| 40x90       3337         CB       Ceiling beam 40x143       2 3807         FN1       Fence1 18x90       2 3600         FN2       Fence2 18x90       1 2600         FN3       Fence3 40x70       5 762         FN4       Fence4 40x70       2 1055         ST1L       Stair 40x120 L       1 2333         ST1R       Stair 40x120 R       1 2333         ST2       Stair       9 520                                                                                                                                                          | Mark            | Туре | Profile | Count |      |
| beam                                                                                                                                                                                                                                                                                                                                                                                                                                                                                                                                         | ВМ              |      |         | 1     | 3527 |
| 18x90       1       2600         FN2       Fence2       1       2600         FN3       Fence3       5       762         FN4       Fence4       2       1055         ST1L       Stair       1       2333         ST1R       Stair       1       2333         ST2       Stair       9       520                                                                                                                                                                                                                                                | СВ              | beam |         | 2     | 3807 |
| 18x90       5       762         FN3       Fence3 40x70       2       1055         FN4       Fence4 40x70       1       2333         ST1L       Stair 40x120 L       1       2333         ST1R       Stair 40x120 R       1       2333         ST2       Stair       9       520                                                                                                                                                                                                                                                              | FN1             |      | I.      | 2     | 3600 |
| 40x70       2       1055         FN4       Fence4 40x70       1       2333         ST1L       Stair 40x120 L       1       2333         ST1R       Stair 40x120 R       1       2333         ST2       Stair       9       520                                                                                                                                                                                                                                                                                                               | FN2             |      | - 1     | 1     | 2600 |
| 40x70         ST1L       Stair<br>40x120 L       1       2333         ST1R       Stair<br>40x120 R       1       2333         ST2       Stair       9       520                                                                                                                                                                                                                                                                                                                                                                              | FN <sub>3</sub> | _    |         | 5     | 762  |
| 40x120 L  ST1R Stair 40x120 R  1 2333  ST2 Stair 9 520                                                                                                                                                                                                                                                                                                                                                                                                                                                                                       | FN4             |      |         | 2     | 1055 |
| 40x120 R 9 520                                                                                                                                                                                                                                                                                                                                                                                                                                                                                                                               | ST1L            |      |         | 1     | 2333 |
|                                                                                                                                                                                                                                                                                                                                                                                                                                                                                                                                              | ST1R            |      |         | 1     | 2333 |
|                                                                                                                                                                                                                                                                                                                                                                                                                                                                                                                                              | ST2             |      |         | 9     | 520  |

### List of all items 4

| Second floor    |                           |         |       |               |
|-----------------|---------------------------|---------|-------|---------------|
| Mark            | Туре                      | Profile | Count | Cut<br>Length |
| ВМ              | Beam<br>40x90             |         | 1     | 3527          |
| СВ              | Ceiling<br>beam<br>40x143 |         | 2     | 3807          |
| FN1             | Fence1<br>18x90           |         | 2     | 3600          |
| FN <sub>2</sub> | Fence2<br>18x90           |         | 1     | 2600          |
| FN <sub>3</sub> | Fence3<br>40x70           |         | 5     | 762           |
| FN4             | Fence4<br>40x70           |         | 2     | 1055          |
| ST1L            | Stair<br>40x120 L         |         | 1     | 2333          |
| ST1R            | Stair<br>40x120 R         |         | 1     | 2333          |
| ST2             | Stair<br>143×40           |         | 9     | 520           |

| Stair |                 |         |       |               |
|-------|-----------------|---------|-------|---------------|
| Mark  | Profile         | Profile | Count | Cut<br>Length |
| ST1L  | Stair<br>40x120 |         | 1     | 2333          |
| ST1R  | Stair<br>40x120 |         | 1     | 2333          |
| ST2   | Stair<br>143×40 |         | 9     | 520           |