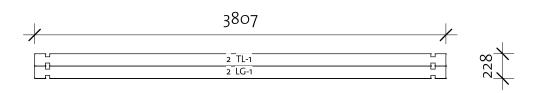

| 2LG-1 | 40X114 | 1 | 3807 |
|-------|--------|---|------|
| 2TL-1 | 40X114 | 1 | 3807 |

Wall 3

| Wall 3 |         |       |        |
|--------|---------|-------|--------|
|        |         |       | Cut    |
| Mark   | Profile | Count | Length |

| Wall 2 |         |       |        |
|--------|---------|-------|--------|
|        |         |       | Cut    |
| Mark   | Profile | Count | Length |

| 2LG-1 | 40X114 | 1 | 3807 |
|-------|--------|---|------|
| 2TL-1 | 40X114 | 1 | 3807 |