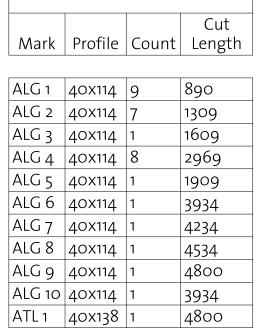

| Wall A |         |       |        |
|--------|---------|-------|--------|
|        |         |       | Cut    |
| Mark   | Profile | Count | Length |

| ALG 1  | 40X114 | 9 | 890  |
|--------|--------|---|------|
| ALG 2  | 40X114 | 7 | 1309 |
| ALG 3  | 40X114 | 1 | 1609 |
| ALG 4  | 40X114 | 8 | 2969 |
| ALG 5  | 40X114 | 1 | 1909 |
| ALG 6  | 40X114 | 1 | 3934 |
| ALG 7  | 40X114 | 1 | 4234 |
| ALG 8  | 40X114 | 1 | 4534 |
| ALG 9  | 40X114 | 1 | 4800 |
| ALG 10 | 40X114 | 1 | 3934 |
| ATL 1  | 40x138 | 1 | 4800 |