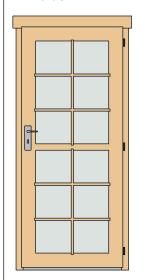

EE

RB

RR1 RR2 RF

Roofing sheet

Extras

| Door Schedule |                                       |       |        |       |  |
|---------------|---------------------------------------|-------|--------|-------|--|
| Model         | Туре                                  | Width | Height | Count |  |
|               |                                       |       |        |       |  |
| CD3R          | Classic door 3,<br>two glass<br>right | 840   | 1955   | 1     |  |
| DCB6          | Door Crossbar                         |       |        |       |  |
| DCBO          | 6                                     |       |        | 2     |  |