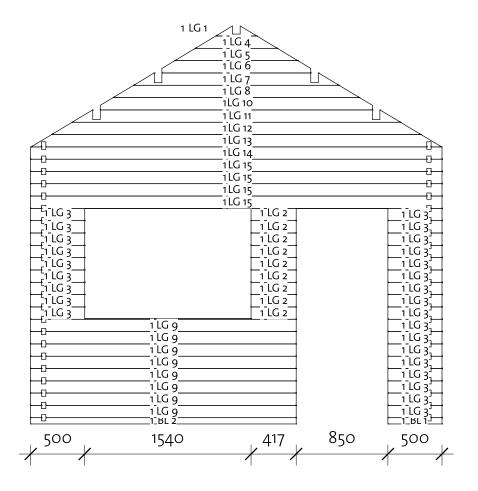

| 1BL 1   | 40×57  | 1  | 500  |
|---------|--------|----|------|
| 1BL 2   | 40X57  | 1  | 2457 |
| 1LG 1 * | 40X114 | 1  | 379  |
| 1LG 2   | 40X114 | 9  | 417  |
| 1LG 3   | 40X114 | 26 | 500  |
| 1LG 4 * | 40X114 | 1  | 759  |
| 1LG 5 * | 40X114 | 1  | 1139 |
| 1LG 6*  | 40X114 | 1  | 1378 |
| 1LG 7 * | 40X114 | 1  | 1898 |
| 1LG 8 * | 40X114 | 1  | 2278 |
|         | 40X114 | 8  | 2457 |
|         | 40X114 | 1  | 2518 |
| 1LG 11* | 40X114 | 1  | 3037 |
| 1LG 12* | 40X114 | 1  | 3417 |
| 1LG 13* | 40X114 | 1  | 3797 |
| 1LG 14  | 40X114 | 1  | 3807 |
| 1LG 15  | 40X114 | 4  | 3807 |

\* Gable - delivered premounted

Wall 2

| Wall 2  |       |                      |  |  |
|---------|-------|----------------------|--|--|
|         |       | Cut                  |  |  |
| Profile | Count | Length               |  |  |
|         |       | Wall 2 Profile Count |  |  |