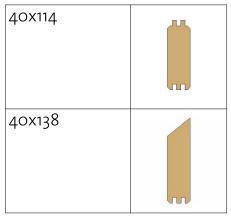

<sup>\*</sup> Gable - delivered premounted

| Log Profiles 2 |         |  |
|----------------|---------|--|
| Profile        | Profile |  |

| 40X114 | <b>"</b> |  |
|--------|----------|--|
| 40x138 |          |  |