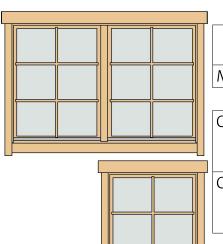

|       | Window Schedule               |       |        |       |  |  |
|-------|-------------------------------|-------|--------|-------|--|--|
| Model | Туре                          | Width | Height | Count |  |  |
|       |                               |       |        |       |  |  |
| CDW1  | Classic<br>double<br>window 1 | 1530  | 990    | 1     |  |  |
| CW1R  | Classic<br>window 1<br>right  | 765   | 990    | 1     |  |  |
| WCB6  | Windows<br>Crossbar 6         |       |        | 3     |  |  |