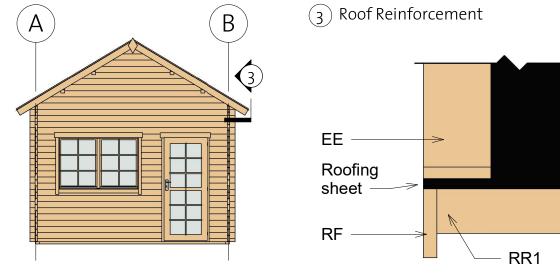

|      | Fasc | ia Schedule |       |        |
|------|------|-------------|-------|--------|
| Mark | Туре | Profile     | Count | Length |

| EE  | Eave Edging<br>18x90           | 4 | 2500 |
|-----|--------------------------------|---|------|
| RF  | Roof Fascia<br>18x115          | 4 | 2500 |
| RR1 | Roof<br>reinforcement<br>18x90 | 2 | 4800 |
| RR2 | Roof<br>reinforcement<br>38x38 | 2 | 4800 |

EE

RB

RR1 RR2 RF

Roofing sheet

Extras

| Door Schedule |                                       |       |        |       |  |
|---------------|---------------------------------------|-------|--------|-------|--|
| Model         | Туре                                  | Width | Height | Count |  |
|               |                                       |       |        |       |  |
| CD3R          | Classic door 3,<br>two glass<br>right | 840   | 1955   | 1     |  |
| DCB6          | Door Crossbar                         |       |        |       |  |
| DCBO          | 6                                     |       |        | 2     |  |

| Mark | Туре                           | Profile | Count | Length |
|------|--------------------------------|---------|-------|--------|
|      |                                |         |       |        |
| EE   | Eave Edging<br>18x90           |         | 4     | 2500   |
| RF   | Roof Fascia<br>18x115          |         | 4     | 2500   |
| RR1  | Roof<br>reinforcement<br>18x90 |         | 2     | 4800   |
| RR2  | Roof<br>reinforcement<br>38x38 |         | 2     | 4800   |

Fascia Schedule