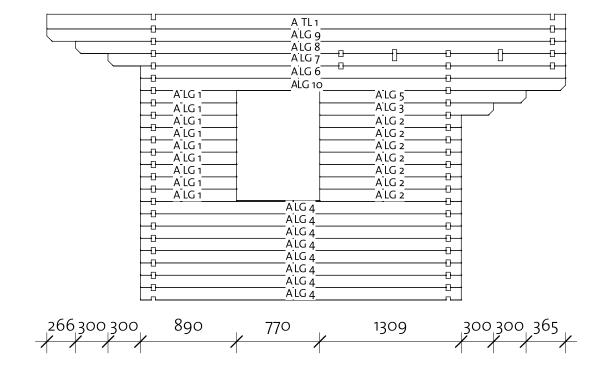

| Wall A |         |       |        |
|--------|---------|-------|--------|
|        |         |       | Cut    |
| Mark   | Profile | Count | Length |

| ALG 1  | 40X114 | 9 | 890  |
|--------|--------|---|------|
| ALG 2  | 40X114 | 7 | 1309 |
| ALG 3  | 40X114 | 1 | 1609 |
| ALG 4  | 40X114 | 8 | 2969 |
| ALG 5  | 40X114 | 1 | 1909 |
| ALG 6  | 40X114 | 1 | 3934 |
| ALG 7  | 40X114 | 1 | 4234 |
| ALG 8  | 40X114 | 1 | 4534 |
| ALG 9  | 40X114 | 1 | 4800 |
| ALG 10 | 40X114 | 1 | 3934 |
| ATL 1  | 40x138 | 1 | 4800 |

| Wall B |         |       |        |  |
|--------|---------|-------|--------|--|
|        |         |       | Cut    |  |
| Mark   | Profile | Count | Length |  |

| BLG 1 | 40X114 | 15 | 2969 |
|-------|--------|----|------|
| BLG 2 | 40X114 | 1  | 3269 |
| BLG 3 | 40X114 | 1  | 3569 |
| BLG 4 | 40X114 | 1  | 3934 |
| BLG 5 | 40X114 | 1  | 3934 |
| BLG 6 | 40X114 | 1  | 4234 |
| BLG 7 | 40X114 | 1  | 4534 |
| BLG 8 | 40X114 | 1  | 4800 |
| BTL 1 | 40x138 | 1  | 4800 |