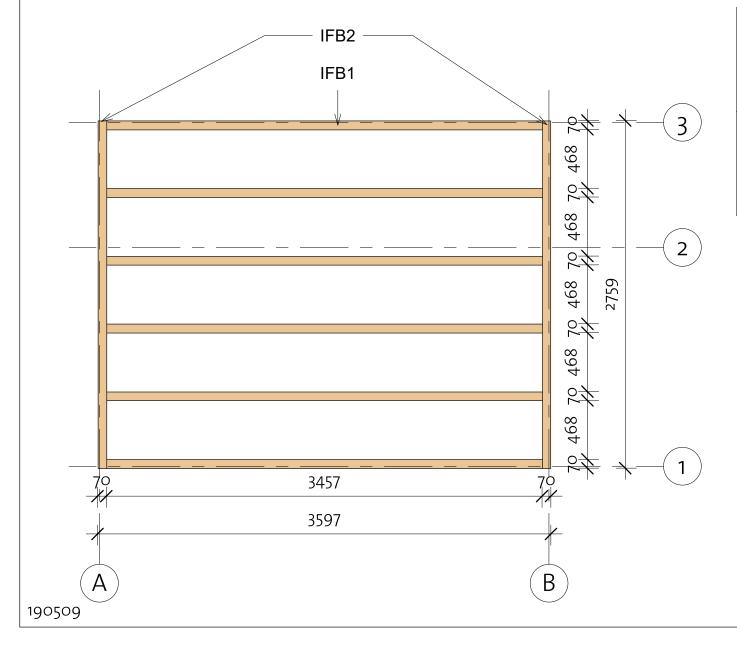

Foundation

| Impregnated foundation beams   |  |  |  |  |
|--------------------------------|--|--|--|--|
| Mark Type Profile Count Length |  |  |  |  |

Wall 1

| Log Profile Wall 1 |         |
|--------------------|---------|
| Profile            | Profile |

#### List of all items 1

| Impregnated foundation beams |              |         |       |        |
|------------------------------|--------------|---------|-------|--------|
| Mark                         | Туре         | Profile | Count | Length |
| IFB1                         | IFB<br>40x70 |         | 6     | 3457   |
| IFB2                         | IFB<br>40x70 |         | 2     | 2759   |