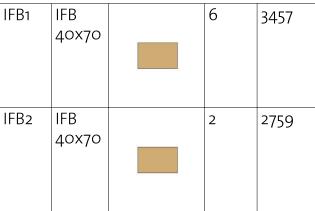

Foundation

| Impregnated foundation beams   |  |  |  |  |
|--------------------------------|--|--|--|--|
| Mark Type Profile Count Length |  |  |  |  |

Wall 1

| Log Profile Wall 1 |         |
|--------------------|---------|
| Profile            | Profile |

#### List of all items 1

| Impregnated foundation beams |              |         |       |        |
|------------------------------|--------------|---------|-------|--------|
| Mark                         | Туре         | Profile | Count | Length |
| IFB1                         | IFB<br>40x70 |         | 6     | 3457   |
| IFB2                         | IFB<br>40x70 |         | 2     | 2759   |