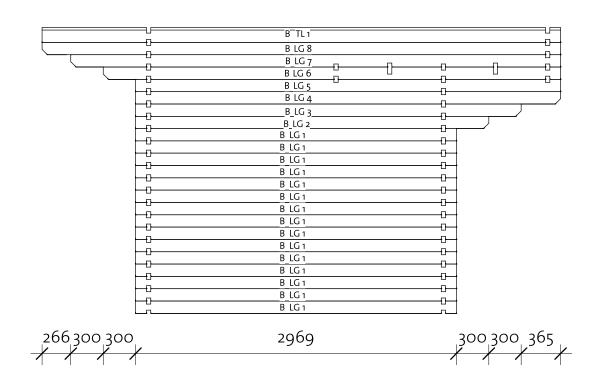

Wall A

Wall A

| Log Profile Wall A |  |  |  |  |  |
|--------------------|--|--|--|--|--|
| Profile Profile    |  |  |  |  |  |
|                    |  |  |  |  |  |

Wall B

| Wall B |         |       |               |  |  |
|--------|---------|-------|---------------|--|--|
| Mark   | Profile | Count | Cut<br>Length |  |  |
| BLG 1  | 40X114  | 15    | 2969          |  |  |
| BLG 2  | 40X114  | 1     | 3269          |  |  |
| BLG 3  | 40X114  | 1     | 3569          |  |  |
| BLG 4  | 40X114  | 1     | 3934          |  |  |
| BLG 5  | 40X114  | 1     | 3934          |  |  |
| BLG 6  | 40X114  | 1     | 4234          |  |  |
| BLG 7  | 40X114  | 1     | 4534          |  |  |
| BLG 8  | 40X114  | 1     | 4800          |  |  |
| BTL 1  | 40x138  | 1     | 4800          |  |  |

| Log Profile Wall B |  |  |  |
|--------------------|--|--|--|
| Profile Profile    |  |  |  |

Second floor

<sup>\*</sup> Stair location can be chosen, Fence details supplied in full length, recommended installation method shown in the assembly guide.

| Wall B |         |       |        |  |
|--------|---------|-------|--------|--|
|        |         |       | Cut    |  |
| Mark   | Profile | Count | Length |  |

| BLG 1 | 40X114 | 15 | 2969 |
|-------|--------|----|------|
| BLG 2 | 40X114 | 1  | 3269 |
| BLG 3 | 40X114 | 1  | 3569 |
| BLG 4 | 40X114 | 1  | 3934 |
| BLG 5 | 40X114 | 1  | 3934 |
| BLG 6 | 40X114 | 1  | 4234 |
| BLG 7 | 40X114 | 1  | 4534 |
| BLG 8 | 40X114 | 1  | 4800 |
| BTL 1 | 40x138 | 1  | 4800 |