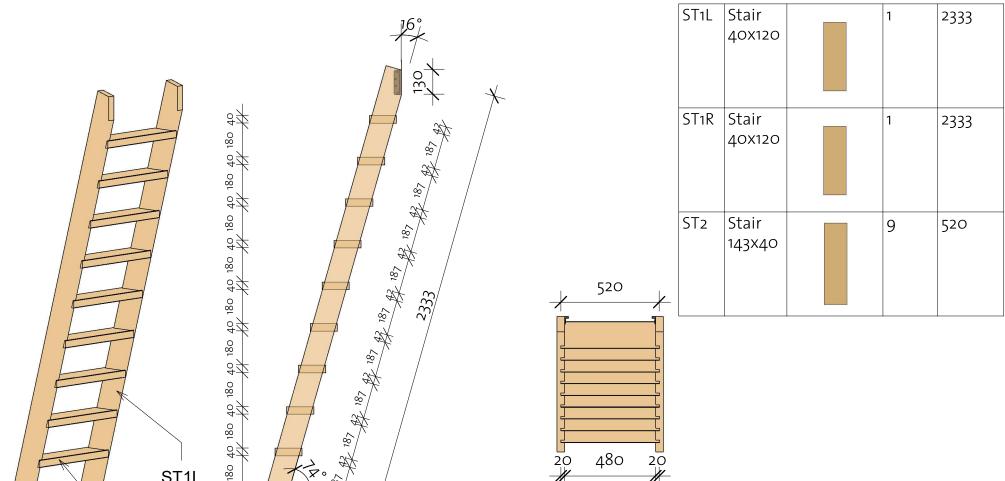

| Mark         Type         Profile         Count Length           BM         Beam 40x90         1         3527           CB         Ceiling beam 40x143         2         3807           FN1         Fence1 18x90         2         3600           FN2         Fence2 18x90         1         2600           FN3         Fence3 40x70         5         762           FN4         Fence4 40x70         2         1055           ST1L         Stair 40x120 L         1         2333           ST2         Stair 40x120 R         9         520 | Second floor    |      |         |       |      |
|----------------------------------------------------------------------------------------------------------------------------------------------------------------------------------------------------------------------------------------------------------------------------------------------------------------------------------------------------------------------------------------------------------------------------------------------------------------------------------------------------------------------------------------------|-----------------|------|---------|-------|------|
| 40x90       3337         CB       Ceiling beam 40x143       2 3807         FN1       Fence1 18x90       2 3600         FN2       Fence2 18x90       1 2600         FN3       Fence3 40x70       5 762         FN4       Fence4 40x70       2 1055         ST1L       Stair 40x120 L       1 2333         ST1R       Stair 40x120 R       1 2333         ST2       Stair       9 520                                                                                                                                                          | Mark            | Туре | Profile | Count |      |
| beam                                                                                                                                                                                                                                                                                                                                                                                                                                                                                                                                         | ВМ              |      |         | 1     | 3527 |
| 18x90       1       2600         FN2       Fence2       1       2600         FN3       Fence3       5       762         FN4       Fence4       2       1055         ST1L       Stair       1       2333         ST1R       Stair       1       2333         ST2       Stair       9       520                                                                                                                                                                                                                                                | СВ              | beam |         | 2     | 3807 |
| 18x90       5       762         FN3       Fence3 40x70       2       1055         FN4       Fence4 40x70       1       2333         ST1L       Stair 40x120 L       1       2333         ST1R       Stair 40x120 R       1       2333         ST2       Stair       9       520                                                                                                                                                                                                                                                              | FN1             |      | I.      | 2     | 3600 |
| 40x70       2       1055         FN4       Fence4 40x70       1       2333         ST1L       Stair 40x120 L       1       2333         ST1R       Stair 40x120 R       1       2333         ST2       Stair       9       520                                                                                                                                                                                                                                                                                                               | FN2             |      | - 1     | 1     | 2600 |
| 40x70         ST1L       Stair<br>40x120 L       1       2333         ST1R       Stair<br>40x120 R       1       2333         ST2       Stair       9       520                                                                                                                                                                                                                                                                                                                                                                              | FN <sub>3</sub> | _    |         | 5     | 762  |
| 40x120 L  ST1R Stair 40x120 R  1 2333  ST2 Stair 9 520                                                                                                                                                                                                                                                                                                                                                                                                                                                                                       | FN4             |      |         | 2     | 1055 |
| 40x120 R 9 520                                                                                                                                                                                                                                                                                                                                                                                                                                                                                                                               | ST1L            |      |         | 1     | 2333 |
|                                                                                                                                                                                                                                                                                                                                                                                                                                                                                                                                              | ST1R            |      |         | 1     | 2333 |
|                                                                                                                                                                                                                                                                                                                                                                                                                                                                                                                                              | ST2             |      |         | 9     | 520  |

ST1L

ST2

Stair

190509

ST1R

Roof 1

|      |      | Roof    |       |        |
|------|------|---------|-------|--------|
| Mark | Туре | Profile | Count | Length |

| RFR  | Ridge<br>70×143 | 1      | 4800 |
|------|-----------------|--------|------|
| RFB1 | Beam<br>70x198  | 2      | 4800 |
| RFB2 | Beam<br>70x198  | 2      | 4800 |
| RB   | 18x110          | <br>90 | 2450 |

### List of all items 4

| Second floor    |                           |         |       |               |
|-----------------|---------------------------|---------|-------|---------------|
| Mark            | Туре                      | Profile | Count | Cut<br>Length |
| ВМ              | Beam<br>40x90             |         | 1     | 3527          |
| СВ              | Ceiling<br>beam<br>40x143 |         | 2     | 3807          |
| FN1             | Fence1<br>18x90           |         | 2     | 3600          |
| FN <sub>2</sub> | Fence2<br>18x90           |         | 1     | 2600          |
| FN <sub>3</sub> | Fence3<br>40x70           |         | 5     | 762           |
| FN4             | Fence4<br>40x70           |         | 2     | 1055          |
| ST1L            | Stair<br>40x120 L         |         | 1     | 2333          |
| ST1R            | Stair<br>40x120 R         |         | 1     | 2333          |
| ST2             | Stair<br>143×40           |         | 9     | 520           |

| Stair |                 |         |       |               |
|-------|-----------------|---------|-------|---------------|
| Mark  | Profile         | Profile | Count | Cut<br>Length |
| ST1L  | Stair<br>40x120 |         | 1     | 2333          |
| ST1R  | Stair<br>40x120 |         | 1     | 2333          |
| ST2   | Stair<br>143×40 |         | 9     | 520           |