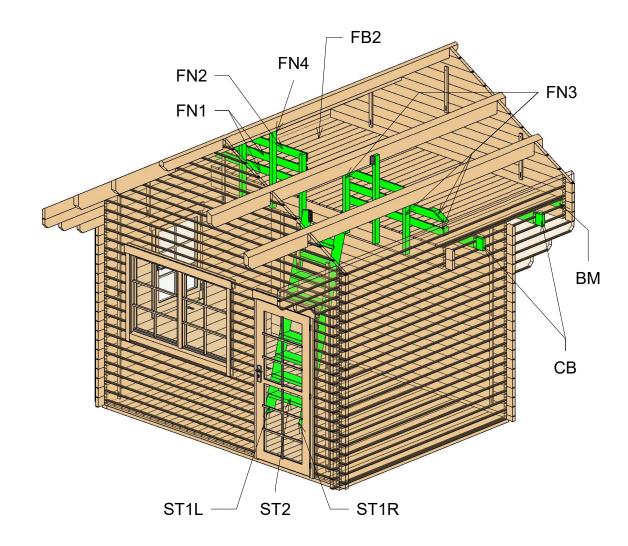

| Mark         Type         Profile         Count Length           BM         Beam 40x90         1         3527           CB         Ceiling beam 40x143         2         3807           FN1         Fence1 18x90         2         3600           FN2         Fence2 18x90         1         2600           FN3         Fence3 40x70         5         762           FN4         Fence4 40x70         2         1055           ST1L         Stair 40x120 L         1         2333           ST2         Stair 40x120 R         9         520 | Second floor    |      |         |       |      |
|----------------------------------------------------------------------------------------------------------------------------------------------------------------------------------------------------------------------------------------------------------------------------------------------------------------------------------------------------------------------------------------------------------------------------------------------------------------------------------------------------------------------------------------------|-----------------|------|---------|-------|------|
| 40x90       3337         CB       Ceiling beam 40x143       2 3807         FN1       Fence1 18x90       2 3600         FN2       Fence2 18x90       1 2600         FN3       Fence3 40x70       5 762         FN4       Fence4 40x70       2 1055         ST1L       Stair 40x120 L       1 2333         ST1R       Stair 40x120 R       1 2333         ST2       Stair       9 520                                                                                                                                                          | Mark            | Туре | Profile | Count |      |
| beam                                                                                                                                                                                                                                                                                                                                                                                                                                                                                                                                         | ВМ              |      |         | 1     | 3527 |
| 18x90       1       2600         FN2       Fence2       1       2600         FN3       Fence3       5       762         FN4       Fence4       2       1055         ST1L       Stair       1       2333         ST1R       Stair       1       2333         ST2       Stair       9       520                                                                                                                                                                                                                                                | СВ              | beam |         | 2     | 3807 |
| 18x90       5       762         FN3       Fence3 40x70       2       1055         FN4       Fence4 40x70       1       2333         ST1L       Stair 40x120 L       1       2333         ST1R       Stair 40x120 R       1       2333         ST2       Stair       9       520                                                                                                                                                                                                                                                              | FN1             |      | I.      | 2     | 3600 |
| 40x70       2       1055         FN4       Fence4 40x70       1       2333         ST1L       Stair 40x120 L       1       2333         ST1R       Stair 40x120 R       1       2333         ST2       Stair       9       520                                                                                                                                                                                                                                                                                                               | FN2             |      | - 1     | 1     | 2600 |
| 40x70         ST1L       Stair<br>40x120 L       1       2333         ST1R       Stair<br>40x120 R       1       2333         ST2       Stair       9       520                                                                                                                                                                                                                                                                                                                                                                              | FN <sub>3</sub> | _    |         | 5     | 762  |
| 40x120 L  ST1R Stair 40x120 R  1 2333  ST2 Stair 9 520                                                                                                                                                                                                                                                                                                                                                                                                                                                                                       | FN4             |      |         | 2     | 1055 |
| 40x120 R 9 520                                                                                                                                                                                                                                                                                                                                                                                                                                                                                                                               | ST1L            |      |         | 1     | 2333 |
|                                                                                                                                                                                                                                                                                                                                                                                                                                                                                                                                              | ST1R            |      |         | 1     | 2333 |
|                                                                                                                                                                                                                                                                                                                                                                                                                                                                                                                                              | ST2             |      |         | 9     | 520  |

### List of all items 4

| Second floor    |                           |         |       |               |
|-----------------|---------------------------|---------|-------|---------------|
| Mark            | Туре                      | Profile | Count | Cut<br>Length |
| ВМ              | Beam<br>40x90             |         | 1     | 3527          |
| СВ              | Ceiling<br>beam<br>40x143 |         | 2     | 3807          |
| FN1             | Fence1<br>18x90           |         | 2     | 3600          |
| FN <sub>2</sub> | Fence2<br>18x90           |         | 1     | 2600          |
| FN <sub>3</sub> | Fence3<br>40x70           |         | 5     | 762           |
| FN4             | Fence4<br>40x70           |         | 2     | 1055          |
| ST1L            | Stair<br>40x120 L         |         | 1     | 2333          |
| ST1R            | Stair<br>40x120 R         |         | 1     | 2333          |
| ST2             | Stair<br>143×40           |         | 9     | 520           |

| Stair |                 |         |       |               |
|-------|-----------------|---------|-------|---------------|
| Mark  | Profile         | Profile | Count | Cut<br>Length |
| ST1L  | Stair<br>40x120 |         | 1     | 2333          |
| ST1R  | Stair<br>40x120 |         | 1     | 2333          |
| ST2   | Stair<br>143×40 |         | 9     | 520           |