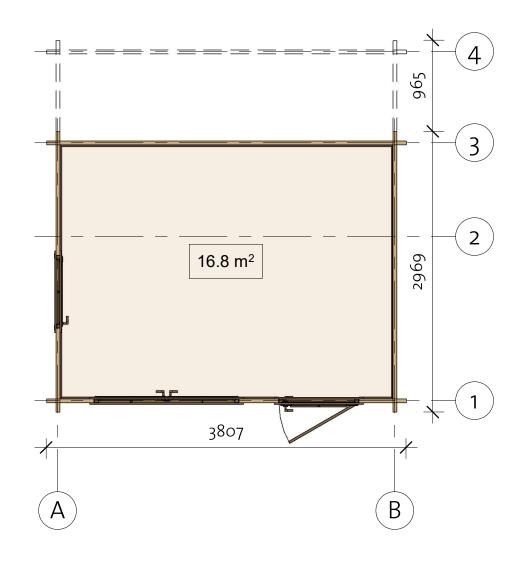

Wall A

Wall A

| Log Profile Wall A |  |  |  |  |  |
|--------------------|--|--|--|--|--|
| Profile Profile    |  |  |  |  |  |
|                    |  |  |  |  |  |

Wall B

| Wall B |         |       |               |  |  |
|--------|---------|-------|---------------|--|--|
| Mark   | Profile | Count | Cut<br>Length |  |  |
| BLG 1  | 40X114  | 15    | 2969          |  |  |
| BLG 2  | 40X114  | 1     | 3269          |  |  |
| BLG 3  | 40X114  | 1     | 3569          |  |  |
| BLG 4  | 40X114  | 1     | 3934          |  |  |
| BLG 5  | 40X114  | 1     | 3934          |  |  |
| BLG 6  | 40X114  | 1     | 4234          |  |  |
| BLG 7  | 40X114  | 1     | 4534          |  |  |
| BLG 8  | 40X114  | 1     | 4800          |  |  |
| BTL 1  | 40x138  | 1     | 4800          |  |  |

| Log Profile Wall B |  |  |  |
|--------------------|--|--|--|
| Profile Profile    |  |  |  |

Second floor

<sup>\*</sup> Stair location can be chosen, Fence details supplied in full length, recommended installation method shown in the assembly guide.